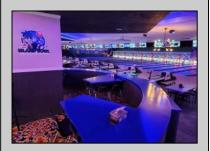

## **COMMENTS**

Current Bowling Alley with enclosed BAR/Restaurant w/ Liquor License which encompasses the entire top floor of 32,000 total square feet of space. The Bar is approximately 1,000 to 1,100 sq ft. There is a full kitchen, (4) four restrooms, Office, Front Desk & storage. The business includes all equipment, refrigeration and ancillary kitchen equipment, bar furniture, seating and other fixtures. There are some arcade games, tools and leasehold items, which are excluded. The Consumption Liquor License allows packaged goods to be sold from the bar. There is ample shared parking for the entire complex front and rear.