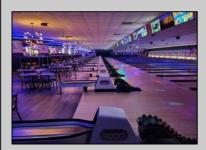

## **COMMENTS**

Current Bowling Alley with enclosed BAR/Restaurant w/ Liquor License which encompasses the entire top floor of 32,000 total square feet of space. The Bar is approximately 1,000 to 1,100 sq ft. There is a full kitchen, (4) four restrooms, Office, Front Desk & storage. The business includes all equipment, refrigeration and ancillary kitchen equipment, bar furniture, seating and other fixtures. There are some arcade games, tools and leasehold items, which are excluded. The Consumption Liquor License allows packaged goods to be sold from the bar. There is ample shared parking for the entire complex front and rear.