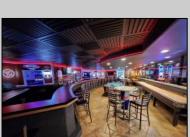

## **COMMENTS**

Current Bowling Alley with enclosed BAR/Restaurant w/ Liquor License which encompasses the entire top floor of 32,000 total square feet of space. The Bar is approximately 1,000 to 1,100 sq ft. There is a full kitchen, (4) four restrooms, Office, Front Desk & storage. The business includes all equipment, refrigeration and ancillary kitchen equipment, bar furniture, seating and other fixtures. There are some arcade games, tools and leasehold items, which are excluded. The Consumption Liquor License allows packaged goods to be sold from the bar. There is ample shared parking for the entire complex front and rear.