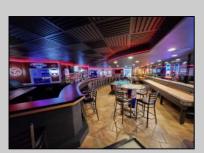

## **COMMENTS**

Current Bowling Alley with enclosed BAR/Restaurant w/ Liquor License which encompasses the entire top floor of 32,000 total square feet of space. The Bar is approximately 1,000 to 1,100 sq ft. There is a full kitchen, (4) four restrooms, Office, Front Desk & storage. The business includes all equipment, refrigeration and ancillary kitchen equipment, bar furniture, seating and other fixtures. There are some arcade games, tools and leasehold items, which are excluded. The Consumption Liquor License allows packaged goods to be sold from the bar. There is ample shared parking for the entire complex front and rear.