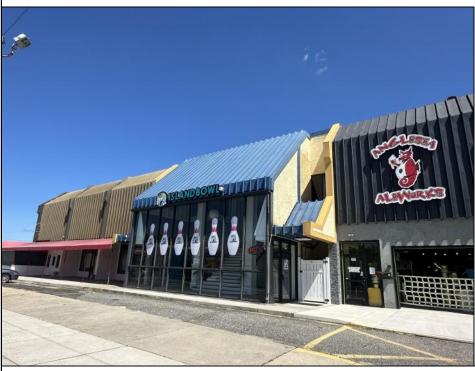

## **COMMENTS**

Current Bowling Alley with enclosed BAR/Restaurant w/ Liquor License which encompasses the entire top floor of 32,000 total square feet of space. The Bar is approximately 1,000 to 1,100 sq ft. There is a full kitchen, (4) four restrooms, Office, Front Desk & storage. The business includes all equipment, refrigeration and ancillary kitchen equipment, bar furniture, seating and other fixtures. There are some arcade games, tools and leasehold items, which are excluded. The Consumption Liquor License allows packaged goods to be sold from the bar. There is ample shared parking for the entire complex front and rear.