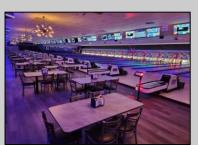

## **COMMENTS**

Current Bowling Alley with enclosed BAR/Restaurant w/ Liquor License which encompasses the entire top floor of 32,000 total square feet of space. The Bar is approximately 1,000 to 1,100 sq ft. There is a full kitchen, (4) four restrooms, Office, Front Desk & storage. The business includes all equipment, refrigeration and ancillary kitchen equipment, bar furniture, seating and other fixtures. There are some arcade games, tools and leasehold items, which are excluded. The Consumption Liquor License allows packaged goods to be sold from the bar. There is ample shared parking for the entire complex front and rear.