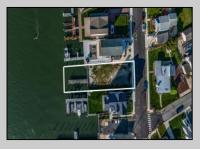

## **COMMENTS**

Extremely rare opportunity to purchase a buildable lot on the open bay in Strathmere. The property is over-sized with a total of 5,528 square feet. On-site 3 bedroom sewage disposal system has been designed & permitted. Utilities available include natural gas, city water, cable, electric, & telephone. Enjoy the tranquility of bayfront living with the unique opportunity to be just a short 2-block walk to beach. For the boaters it is a quick trip to both Corson's Inlet and the Intracoastal Waterway. Property does have a riparian grant (2.02).