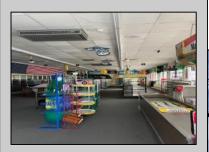

## COMMENTS

Business opportunity on Surf Avenue, North Wildwood! Possibilities are endless with this commercial corner family-owned business which has been in continuous operation for nearly 60 years. This spacious 5,000 square foot lot is located two blocks to the Beach and Boardwalk offering nine off-street parking spaces.