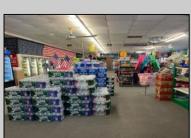

## **COMMENTS**

Business opportunity on Surf Avenue, North Wildwood! Possibilities are endless with this commercial corner family-owned business which has been in continuous operation for nearly 60 years. This spacious 5,000 square foot lot is located two blocks to the Beach and Boardwalk offering nine off-street parking spaces.

PROPERTY DETAILS

Exterior OutsideFeatures ParkingGarage InteriorFeatures

| Block | Sign | 6 To 10 Spaces | Display Window   |
|-------|------|----------------|------------------|
|       |      | Off Street     | Restroom         |
|       |      |                | Smoke/Fire Alarm |
|       |      |                |                  |