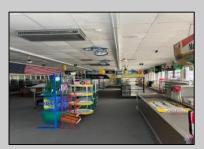

## **COMMENTS**

Business opportunity on Surf Avenue, North Wildwood! Possibilities are endless with this commercial corner family-owned business which has been in continuous operation for nearly 60 years. This spacious 5,000 square foot lot is located two blocks to the Beach and Boardwalk offering nine off-street parking spaces.

PROPERTY DETAILS

Exterior OutsideFeatures ParkingGarage InteriorFeatures

| Block | Sign | 6 To 10 Spaces | Display Window   |
|-------|------|----------------|------------------|
|       |      | Off Street     | Restroom         |
|       |      |                | Smoke/Fire Alarm |
|       |      |                |                  |