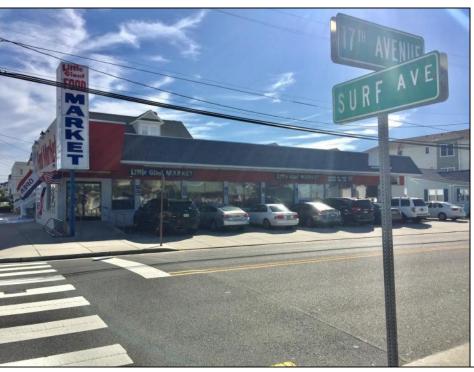

## **COMMENTS**

Business opportunity on Surf Avenue, North Wildwood! Possibilities are endless with this commercial corner family-owned business which has been in continuous operation for nearly 60 years. This spacious 5,000 square foot lot is located two blocks to the Beach and Boardwalk offering nine off-street parking spaces.