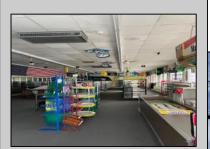

## **COMMENTS**

Business opportunity on Surf Avenue, North Wildwood! Possibilities are endless with this commercial corner family-owned business which has been in continuous operation for nearly 60 years. This spacious 5,000 square foot lot is located two blocks to the Beach and Boardwalk offering nine off-street parking spaces.