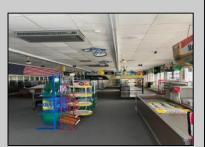

## **COMMENTS**

Business opportunity on Surf Avenue, North Wildwood! Possibilities are endless with this commercial corner family-owned business which has been in continuous operation for nearly 60 years. This spacious 5,000 square foot lot is located two blocks to the Beach and Boardwalk offering nine off-street parking spaces