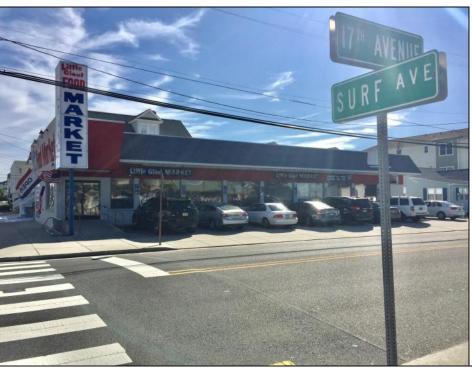

## **COMMENTS**

Business opportunity on Surf Avenue, North Wildwood! Possibilities are endless with this commercial corner family-owned business which has been in continuous operation for nearly 60 years. This spacious 5,000 square foot lot is located two blocks to the Beach and Boardwalk offering nine off-street parking spaces

| offering nine off-stre | et parking spaces.      |                                               |                                                                    |
|------------------------|-------------------------|-----------------------------------------------|--------------------------------------------------------------------|
| PROPERTY DETAILS       |                         |                                               |                                                                    |
| Exterior<br>Block      | OutsideFeatures<br>Sign | ParkingGarage<br>6 To 10 Spaces<br>Off Street | InteriorFeatures<br>Display Window<br>Restroom<br>Smoke/Fire Alarm |
| Heating<br>Electric    | Cooling<br>Central      | HotWater<br>Air Electric                      | Water<br>City                                                      |