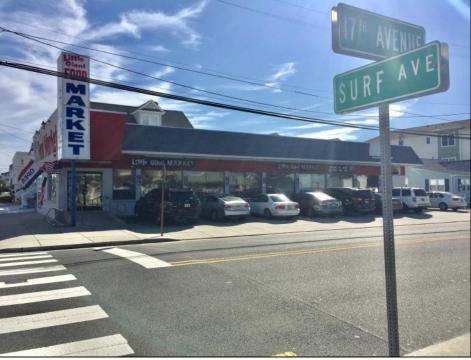

## COMMENTS

Business opportunity on Surf Avenue, North Wildwood! Possibilities are endless with this commercial corner family-owned business which has been in continuous operation for nearly 60 years. This spacious 5,000 square foot lot is located two blocks to the Beach and Boardwalk offering nine off-street parking spaces. **PROPERTY DETAILS** 