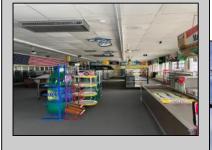

## **COMMENTS**

Business opportunity on Surf Avenue, North Wildwood! Possibilities are endless with this commercial corner family-owned business which has been in continuous operation for nearly 60 years. This spacious 5,000 square foot lot is located two blocks to the Beach and Boardwalk offering nine off-street parking spaces.