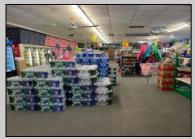

## **COMMENTS**

Business opportunity on Surf Avenue, North Wildwood! Possibilities are endless with this commercial corner family-owned business which has been in continuous operation for nearly 60 years. This spacious 5,000 square foot lot is located two blocks to the Beach and Boardwalk offering nine off-street parking spaces.