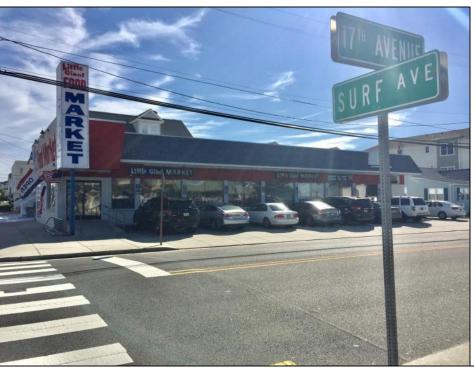

## **COMMENTS**

Business opportunity on Surf Avenue, North Wildwood! Possibilities are endless with this commercial corner family-owned business which has been in continuous operation for nearly 60 years. This spacious 5,000 square foot lot is located two blocks to the Beach and Boardwalk offering nine off-street parking spaces.

| offering nine off-str | eet parking spaces.     |                                               |                                                                    |
|-----------------------|-------------------------|-----------------------------------------------|--------------------------------------------------------------------|
| PROPERTY DETAILS      |                         |                                               |                                                                    |
| Exterior<br>Block     | OutsideFeatures<br>Sign | ParkingGarage<br>6 To 10 Spaces<br>Off Street | InteriorFeatures<br>Display Window<br>Restroom<br>Smoke/Fire Alarm |
| Heating<br>Electric   | Cooling<br>Central      | HotWater<br>Air Electric                      | Water<br>City                                                      |