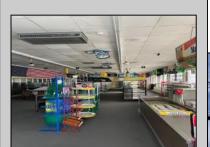

## COMMENTS

Business opportunity on Surf Avenue, North Wildwood! Possibilities are endless with this commercial corner family-owned business which has been in continuous operation for nearly 60 years. This spacious 5,000 square foot lot is located two blocks to the Beach and Boardwalk offering nine off-street parking spaces.