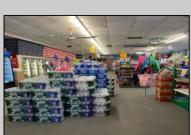

## COMMENTS

Business opportunity on Surf Avenue, North Wildwood! Possibilities are endless with this commercial corner family-owned business which has been in continuous operation for nearly 60 years. This spacious 5,000 square foot lot is located two blocks to the Beach and Boardwalk offering nine off-street parking spaces.