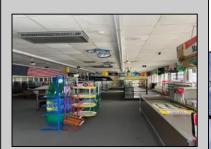

## **COMMENTS**

Business opportunity on Surf Avenue, North Wildwood! Possibilities are endless with this commercial corner family-owned business which has been in continuous operation for nearly 60 years. This spacious 5,000 square foot lot is located two blocks to the Beach and Boardwalk