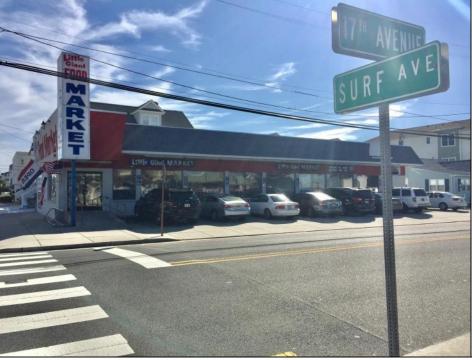

## COMMENTS

Business opportunity on Surf Avenue, North Wildwood! Possibilities are endless with this commercial corner family-owned business which has been in continuous operation for nearly 60 years. This spacious 5,000 square foot lot is located two blocks to the Beach and Boardwalk offering nine off-street parking spaces.