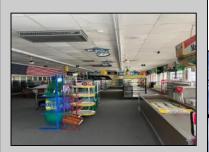

## COMMENTS

Business opportunity on Surf Avenue, North Wildwood! Possibilities are endless with this commercial corner family-owned business which has been in continuous operation for nearly 60 years. This spacious 5,000 square foot lot is located two blocks to the Beach and Boardwalk offering nine off-street parking spaces.