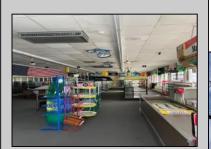

## **COMMENTS**

Business opportunity on Surf Avenue, North Wildwood! Possibilities are endless with this commercial corner family-owned business which has been in continuous operation for nearly 60 years. This spacious 5,000 square foot lot is located two blocks to the Beach and Boardwalk offering nine off-street parking spaces.