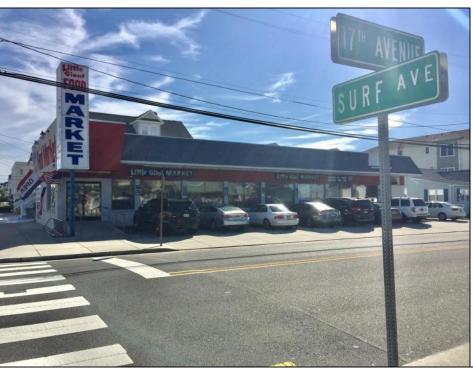

## **COMMENTS**

Business opportunity on Surf Avenue, North Wildwood! Possibilities are endless with this commercial corner family-owned business which has been in continuous operation for nearly 60 years. This spacious 5,000 square foot lot is located two blocks to the Beach and Boardwalk offering nine off-street parking spaces.