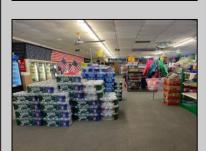

## **COMMENTS**

Business opportunity on Surf Avenue, North Wildwood! Possibilities are endless with this commercial corner family-owned business which has been in continuous operation for nearly 60 years. This spacious 5,000 square foot lot is located two blocks to the Beach and Boardwalk offering nine off-street parking spaces.