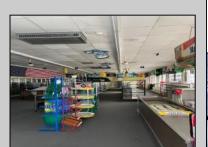

## **COMMENTS**

Business opportunity on Surf Avenue, North Wildwood! Possibilities are endless with this commercial corner family-owned business which has been in continuous operation for nearly 60 years. This spacious 5,000 square foot lot is located two blocks to the Beach and Boardwalk offering nine off-street parking spaces.