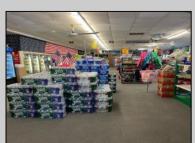

## COMMENTS

Business opportunity on Surf Avenue, North Wildwood! Possibilities are endless with this commercial corner family-owned business which has been in continuous operation for nearly 60 years. This spacious 5,000 square foot lot is located two blocks to the Beach and Boardwalk offering nine off-street parking spaces.