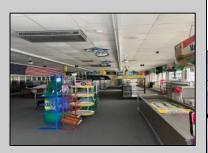

## COMMENTS

Business opportunity on Surf Avenue, North Wildwood! Possibilities are endless with this commercial corner family-owned business which has been in continuous operation for nearly 60 years. This spacious 5,000 square foot lot is located two blocks to the Beach and Boardwalk offering nine off-street parking spaces.