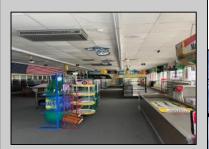

## **COMMENTS**

Business opportunity on Surf Avenue, North Wildwood! Possibilities are endless with this commercial corner family-owned business which has been in continuous operation for nearly 60 years. This spacious 5,000 square foot lot is located two blocks to the Beach and Boardwalk offering nine off-street parking spaces.