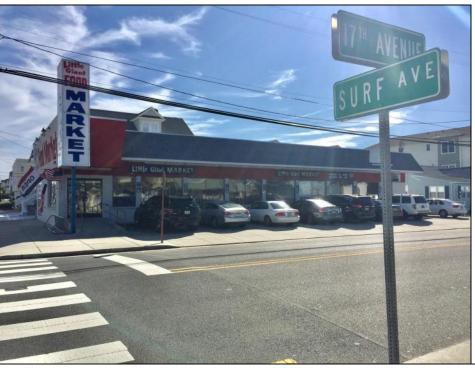

## **COMMENTS**

Business opportunity on Surf Avenue, North Wildwood! Possibilities are endless with this commercial corner family-owned business which has been in continuous operation for nearly 60 years. This spacious 5,000 square foot lot is located two blocks to the Beach and Boardwalk offering nine off-street parking spaces.

| offering nine off-str | eet parking spaces.                |                                               |                                                                    |  |
|-----------------------|------------------------------------|-----------------------------------------------|--------------------------------------------------------------------|--|
|                       | PROP                               | ERTY DETAILS                                  |                                                                    |  |
| Exterior<br>Block     | OutsideFeatures<br>Sign            | ParkingGarage<br>6 To 10 Spaces<br>Off Street | InteriorFeatures<br>Display Window<br>Restroom<br>Smoke/Fire Alarm |  |
| Heating<br>Electric   | Cooling<br>Central<br>Conditioning | HotWater<br>Air Electric                      | Water<br>City                                                      |  |