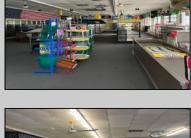

## **COMMENTS**

Business opportunity on Surf Avenue, North Wildwood! Possibilities are endless with this commercial corner family-owned business which has been in continuous operation for nearly 60 years. This spacious 5,000 square foot lot is located two blocks to the Beach and Boardwalk offering nine off-street parking spaces