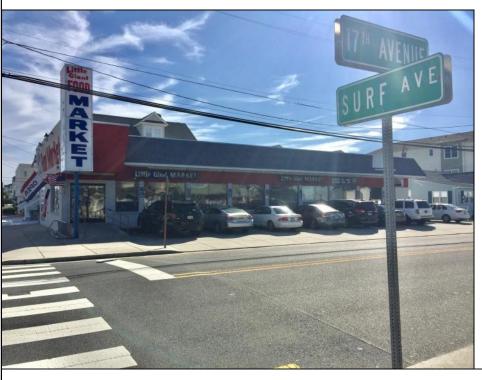

## **COMMENTS**

Business opportunity on Surf Avenue, North Wildwood! Possibilities are endless with this commercial corner family-owned business which has been in continuous operation for nearly 60 years. This spacious 5,000 square foot lot is located two blocks to the Beach and Boardwalk offering nine off-street parking spaces

| offering nine off-street parking spaces. |                                    |                                               |                                                           |
|------------------------------------------|------------------------------------|-----------------------------------------------|-----------------------------------------------------------|
| PROPERTY DETAILS                         |                                    |                                               |                                                           |
|                                          | OutsideFeatures<br>Sign            | ParkingGarage<br>6 To 10 Spaces<br>Off Street | InteriorFeatures Display Window Restroom Smoke/Fire Alarm |
| Electric                                 | Cooling<br>Central<br>Conditioning | HotWater<br>Air Electric                      | Water<br>City                                             |