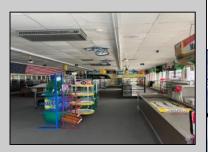

## COMMENTS

Business opportunity on Surf Avenue, North Wildwood! Possibilities are endless with this commercial corner family-owned business which has been in continuous operation for nearly 60 years. This spacious 5,000 square foot lot is located two blocks to the Beach and Boardwalk offering nine off-street parking spaces. **PROPERTY DETAILS** 