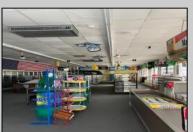

## **COMMENTS**

Business opportunity on Surf Avenue, North Wildwood! Possibilities are endless with this commercial corner family-owned business which has been in continuous operation for nearly 60 years. This spacious 5,000 square foot lot is located two blocks to the Beach and Boardwalk offering nine off-street parking spaces