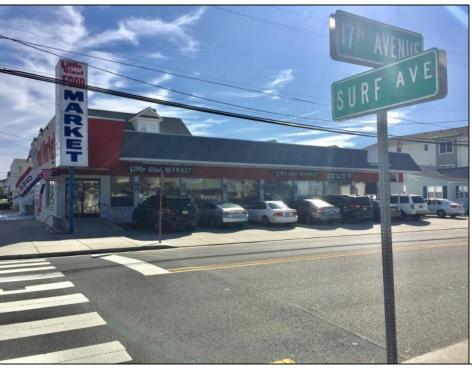

## **COMMENTS**

Business opportunity on Surf Avenue, North Wildwood! Possibilities are endless with this commercial corner family-owned business which has been in continuous operation for nearly 60 years. This spacious 5,000 square foot lot is located two blocks to the Beach and Boardwalk offering nine off-street parking spaces