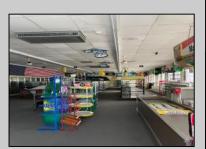

## **COMMENTS**

Business opportunity on Surf Avenue, North Wildwood! Possibilities are endless with this commercial corner family-owned business which has been in continuous operation for nearly 60 years. This spacious 5,000 square foot lot is located two blocks to the Beach and Boardwalk offering nine off-street parking spaces.