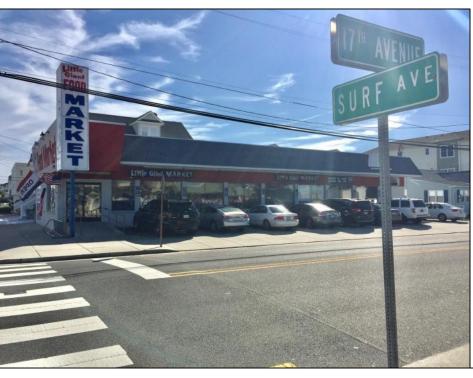

## COMMENTS

Business opportunity on Surf Avenue, North Wildwood! Possibilities are endless with this commercial corner family-owned business which has been in continuous operation for nearly 60 years. This spacious 5,000 square foot lot is located two blocks to the Beach and Boardwalk offering nine off-street parking spaces.