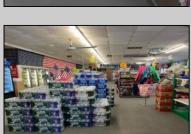

## COMMENTS

Business opportunity on Surf Avenue, North Wildwood! Possibilities are endless with this commercial corner family-owned business which has been in continuous operation for nearly 60 years. This spacious 5,000 square foot lot is located two blocks to the Beach and Boardwalk offering nine off-street parking spaces.