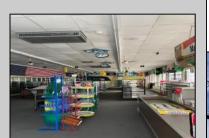

## COMMENTS

Business opportunity on Surf Avenue, North Wildwood! Possibilities are endless with this commercial corner family-owned business which has been in continuous operation for nearly 60 years. This spacious 5,000 square foot lot is located two blocks to the Beach and Boardwalk offering nine off-street parking spaces.