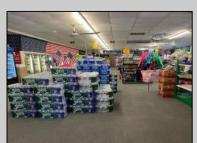

## COMMENTS

Business opportunity on Surf Avenue, North Wildwood! Possibilities are endless with this commercial corner family-owned business which has been in continuous operation for nearly 60 years. This spacious 5,000 square foot lot is located two blocks to the Beach and Boardwalk offering nine off-street parking spaces.