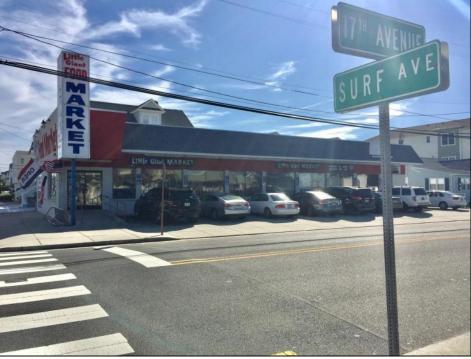

## COMMENTS

Business opportunity on Surf Avenue, North Wildwood! Possibilities are endless with this commercial corner family-owned business which has been in continuous operation for nearly 60 years. This spacious 5,000 square foot lot is located two blocks to the Beach and Boardwalk offering nine off-street parking spaces.