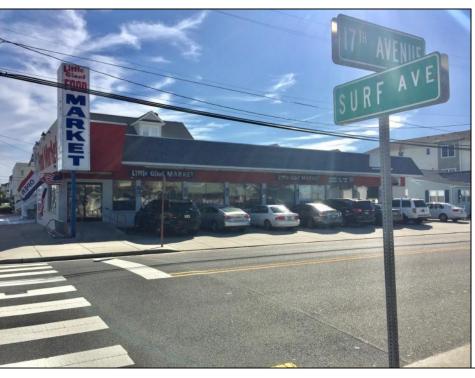

## COMMENTS

Business opportunity on Surf Avenue, North Wildwood! Possibilities are endless with this commercial corner family-owned business which has been in continuous operation for nearly 60 years. This spacious 5,000 square foot lot is located two blocks to the Beach and Boardwalk