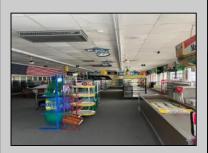

## COMMENTS

Business opportunity on Surf Avenue, North Wildwood! Possibilities are endless with this commercial corner family-owned business which has been in continuous operation for nearly 60 years. This spacious 5,000 square foot lot is located two blocks to the Beach and Boardwalk offering nine off-street parking spaces.