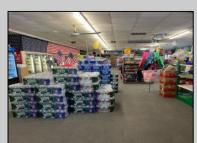

## COMMENTS

Business opportunity on Surf Avenue, North Wildwood! Possibilities are endless with this commercial corner family-owned business which has been in continuous operation for nearly 60 years. This spacious 5,000 square foot lot is located two blocks to the Beach and Boardwalk offering nine off-street parking spaces.