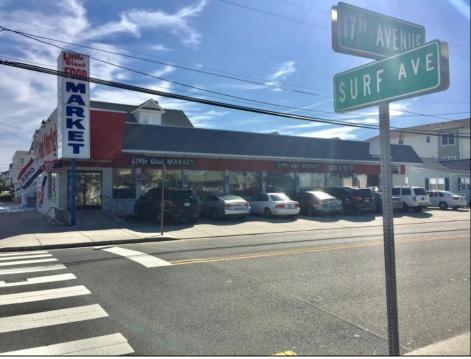

## COMMENTS

Business opportunity on Surf Avenue, North Wildwood! Possibilities are endless with this commercial corner family-owned business which has been in continuous operation for nearly 60 years. This spacious 5,000 square foot lot is located two blocks to the Beach and Boardwalk offering nine off-street parking spaces. **PROPERTY DETAILS** 