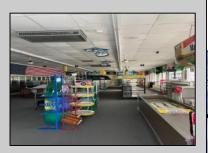

## COMMENTS

Business opportunity on Surf Avenue, North Wildwood! Possibilities are endless with this commercial corner family-owned business which has been in continuous operation for nearly 60 years. This spacious 5,000 square foot lot is located two blocks to the Beach and Boardwalk offering nine off-street parking spaces. **PROPERTY DETAILS** 