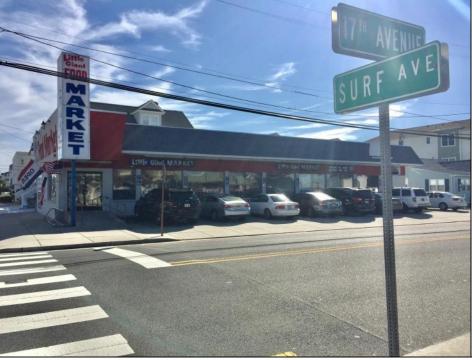

## COMMENTS

Business opportunity on Surf Avenue, North Wildwood! Possibilities are endless with this commercial corner family-owned business which has been in continuous operation for nearly 60 years. This spacious 5,000 square foot lot is located two blocks to the Beach and Boardwalk offering nine off-street parking spaces.

| PROPERTY DETAILS    |                                    |                                               |                                                                    |
|---------------------|------------------------------------|-----------------------------------------------|--------------------------------------------------------------------|
| Exterior<br>Block   | OutsideFeatures<br>Sign            | ParkingGarage<br>6 To 10 Spaces<br>Off Street | InteriorFeatures<br>Display Window<br>Restroom<br>Smoke/Fire Alarm |
| Heating<br>Electric | Cooling<br>Central<br>Conditioning | HotWater<br>Air Electric                      | Water<br>City                                                      |