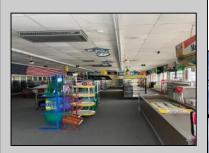

## COMMENTS

Business opportunity on Surf Avenue, North Wildwood! Possibilities are endless with this commercial corner family-owned business which has been in continuous operation for nearly 60 years. This spacious 5,000 square foot lot is located two blocks to the Beach and Boardwalk offering nine off-street parking spaces.