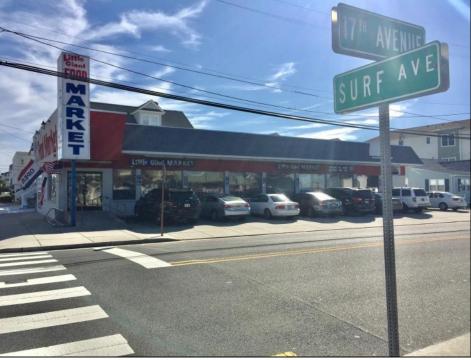

## COMMENTS

Business opportunity on Surf Avenue, North Wildwood! Possibilities are endless with this commercial corner family-owned business which has been in continuous operation for nearly 60 years. This spacious 5,000 square foot lot is located two blocks to the Beach and Boardwalk offering nine off-street parking spaces.