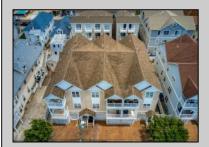

## **COMMENTS**

What an amazing opportunity to own a 4-bedroom, 3 full bath townhouse with a 2 car garage and a fenced in yard in Wildwood. This dog-friendly home is just 1.5 blocks from the boardwalk and within walking distance to restaurants, bars, and fun activities. Four weeks are already rented out, offering instant investment returns, while you can still enjoy the remaining weeks of summer 2024 at NJ shore. \*\*Offer furnished\*\*\*