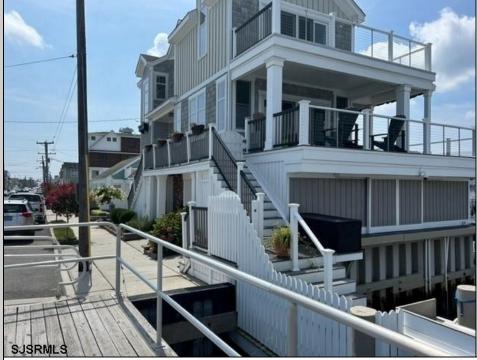

## COMMENTS

If your looking for your dream bayfront home with a view this is it. There is a water view from Every window in the house. Bayfront living at it/sbest. Overlooking Cow Pen Island , the ninth street bridge and the entire back bay to the Parkway. Sunset is a show stopper year round. One of the best viewing spots for Night in Venice you\'II find. Come see if you agree! Discover unparalleled luxury in this spectacular bayfront home with3 boat slips & unobstructed views. This 3-bedroom, 2.5-bath masterpiece boasts stunning hardwood floors, elegant marble kitchen countertops,& a cozy gas fireplace. The exquisite master suite offers a private deck with panoramic views. Entertain in style at the Tiki bar overlooking the bay. Two full-size garages provide ample storage & parking. Experience the epitome of waterfront living. Don\'t miss this rare opportunity!Owner is a licensed NJ Real Estate Agent