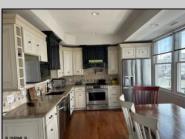

## COMMENTS

If your looking for your dream bayfront home with a view this is it. There is a water view from Every window in the house. Bayfront living at it/sbest. Overlooking Cow Pen Island , the ninth street bridge and the entire back bay to the Parkway. Sunset is a show stopper year round. One of the best viewing spots for Night in Venice you\'II find. Come see if you agree! Discover unparalleled luxury in this spectacular bayfront home with3 boat slips & unobstructed views. This 3-bedroom, 2.5-bath masterpiece boasts stunning hardwood floors, elegant marble kitchen countertops,& a cozy gas fireplace. The exquisite master suite offers a private deck with panoramic views. Entertain in style at the Tiki bar overlooking the bay. Two full-size garages provide ample storage & parking. Experience the epitome of waterfront living. Don\'t miss this rare opportunity!Owner is a licensed NJ Real Estate Agent