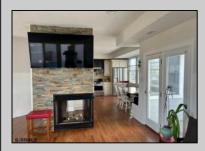

## COMMENTS

If your looking for your dream bayfront home with a view this is it. There is a water view from Every window in the house. Bayfront living at it/sbest. Overlooking Cow Pen Island , the ninth street bridge and the entire back bay to the Parkway. Sunset is a show stopper year round. One of the best viewing spots for Night in Venice you\'II find. Come see if you agree! Discover unparalleled luxury in this spectacular bayfront home with3 boat slips & unobstructed views. This 3-bedroom, 2.5-bath masterpiece boasts stunning hardwood floors, elegant marble kitchen countertops,& a cozy gas fireplace. The exquisite master suite offers a private deck with panoramic views. Entertain in style at the Tiki bar overlooking the bay. Two full-size garages provide ample storage & parking. Experience the epitome of waterfront living. Don\'t miss this rare opportunity!Owner is a licensed NJ Real Estate Agent