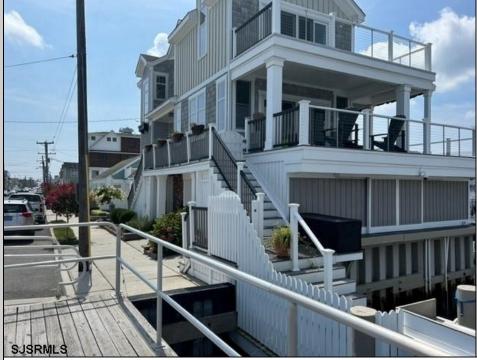

## COMMENTS

If your looking for your dream bayfront home with a view this is it. There is a water view from Every window in the house. Bayfront living at it'sbest. Overlooking Cow Pen Island , the ninth street bridge and the entire back bay to the Parkway. Sunset is a show stopper year round. One of the best viewing spots for Night in Venice you'll find. Come see if you agree! Discover unparalleled luxury in this spectacular bayfront home with3 boat slips & unobstructed views. This 3-bedroom, 2.5-bath masterpiece boasts stunning hardwood floors, elegant marble kitchen countertops,& a cozy gas fireplace. The exquisite master suite offers a private deck with panoramic views. Entertain in style at the Tiki bar overlooking the bay. Two full-size garages provide ample storage & parking. Experience the epitome of waterfront living. Don't miss this rare opportunity!Owner is a licensed NJ Real Estate Agent