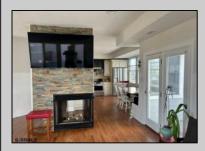

## COMMENTS

If your looking for your dream bayfront home with a view this is it. There is a water view from Every window in the house. Bayfront living at it'sbest. Overlooking Cow Pen Island , the ninth street bridge and the entire back bay to the Parkway. Sunset is a show stopper year round. One of the best viewing spots for Night in Venice you'll find. Come see if you agree! Discover unparalleled luxury in this spectacular bayfront home with3 boat slips & unobstructed views. This 3-bedroom, 2.5-bath masterpiece boasts stunning hardwood floors, elegant marble kitchen countertops,& a cozy gas fireplace. The exquisite master suite offers a private deck with panoramic views. Entertain in style at the Tiki bar overlooking the bay. Two full-size garages provide ample storage & parking. Experience the epitome of waterfront living. Don't miss this rare opportunity!Owner is a licensed NJ Real Estate Agent