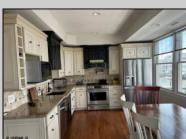

## COMMENTS

If your looking for your dream bayfront home with a view this is it. There is a water view from Every window in the house. Bayfront living at it'sbest. Overlooking Cow Pen Island , the ninth street bridge and the entire back bay to the Parkway. Sunset is a show stopper year round. One of the best viewing spots for Night in Venice you'll find. Come see if you agree! Discover unparalleled luxury in this spectacular bayfront home with3 boat slips & unobstructed views. This 3-bedroom, 2.5-bath masterpiece boasts stunning hardwood floors, elegant marble kitchen countertops,& a cozy gas fireplace. The exquisite master suite offers a private deck with panoramic views. Entertain in style at the Tiki bar overlooking the bay. Two full-size garages provide ample storage & parking. Experience the epitome of waterfront living. Don't miss this rare opportunity!Owner is a licensed NJ Real Estate Agent