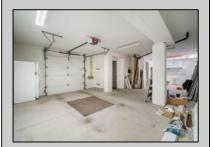

## **COMMENTS**

If your looking for your dream bayfront home with a view this is it. There is a water view from Every window in the house. Bayfront living at it\sbest. Overlooking Cow Pen Island, the ninth street bridge and the entire back bay to the Parkway. Sunset is a show stopper year round. One of the best viewing spots for Night in Venice you\'ll find. Come see if you agree! Discover unparalleled luxury in this spectacular bayfront home with3 boat slips & unobstructed views. This 3-bedroom, 2.5-bath masterpiece boasts stunning hardwood floors, elegant marble kitchen countertops,& a cozy gas fireplace. The exquisite master suite offers a private deck with panoramic views. Entertain in style at the Tiki bar overlooking the bay. Two full-size garages provide ample storage & parking. Experience the epitome of waterfront living. Don\'t miss this rare opportunity!Owner is a licensed NJ Real Estate Agent

## PROPERTY DETAILS

| Exterior | OutsideFeatures | ParkingGarage     | OtherRooms           |
|----------|-----------------|-------------------|----------------------|
| Brick    | Deck            | Garage            | Living Room          |
| Vinyl    | Dock            | 2 Car             | Kitchen              |
|          | Bulkhead        | Attached          | Eat-In-Kitchen       |
|          | Sidewalks       | Heated Garage     | Laundry/Utility Room |
|          | Boat Slips      | Concrete Driveway | See Remarks          |