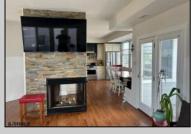

## **COMMENTS**

If your looking for your dream bayfront home with a view this is it. There is a water view from Every window in the house. Bayfront living at it\'sbest. Overlooking Cow Pen Island , the ninth street bridge and the entire back bay to the Parkway. Sunset is a show stopper year round. One of the best viewing spots for Night in Venice you\'ll find. Come see if you agree! Discover unparalleled luxury in this spectacular bayfront home with 3 boat slips & unobstructed views. This 3-bedroom, 2.5-bath masterpiece boasts stunning hardwood floors, elegant marble kitchen countertops,& a cozy gas fireplace. The exquisite master suite offers a private deck with panoramic views. Entertain in style at the Tiki bar overlooking the bay. Two full-size garages provide ample storage & parking. Experience the epitome of waterfront living. Don\t miss this rare opportunity!Owner is a licensed NJ Real Estate Agent