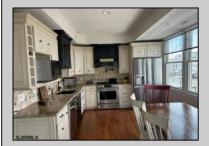

## **COMMENTS**

If your looking for your dream bayfront home with a view this is it. There is a water view from Every window in the house. Bayfront living at it\'sbest. Overlooking Cow Pen Island , the ninth street bridge and the entire back bay to the Parkway. Sunset is a show stopper year round. One of the best viewing spots for Night in Venice you\'ll find. Come see if you agree! Discover unparalleled luxury in this spectacular bayfront home with 3 boat slips & unobstructed views. This 3-bedroom, 2.5-bath masterpiece boasts stunning hardwood floors, elegant marble kitchen countertops,& a cozy gas fireplace. The exquisite master suite offers a private deck with panoramic views. Entertain in style at the Tiki bar overlooking the bay. Two full-size garages provide ample storage & parking. Experience the epitome of waterfront living. Don\t miss this rare opportunity!Owner is a licensed NJ Real Estate Agent

## PROPERTY DETAILS

| Exterior | OutsideFeatures | ParkingGarage     | OtherRooms           |
|----------|-----------------|-------------------|----------------------|
| Brick    | Deck            | Garage            | Living Room          |
| Vinyl    | Dock            | 2 Car             | Kitchen              |
|          | Bulkhead        | Attached          | Eat-In-Kitchen       |
|          | Sidewalks       | Heated Garage     | Laundry/Utility Room |
|          | Boat Slips      | Concrete Driveway | See Remarks          |