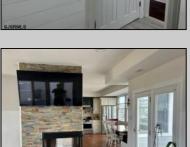

## **COMMENTS**

If your looking for your dream bayfront home with a view this is it. There is a water view from Every window in the house. Bayfront living at it\sbest. Overlooking Cow Pen Island , the ninth street bridge and the entire back bay to the Parkway. Sunset is a show stopper year round. One of the best viewing spots for Night in Venice you\'ll find. Come see if you agree! Discover unparalleled luxury in this spectacular bayfront home with3 boat slips & unobstructed views. This 3-bedroom, 2.5-bath masterpiece boasts stunning hardwood floors, elegant marble kitchen countertops,& a cozy gas fireplace. The exquisite master suite offers a private deck with panoramic views. Entertain in style at the Tiki bar overlooking the bay. Two full-size garages provide ample storage & parking. Experience the epitome of waterfront living. Don\'t miss this rare opportunity!Owner is a licensed NJ Real Estate Agent