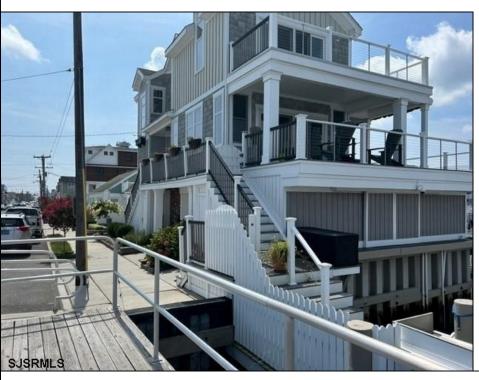

## **COMMENTS**

If your looking for your dream bayfront home with a view this is it. There is a water view from Every window in the house. Bayfront living at it\sbest. Overlooking Cow Pen Island , the ninth street bridge and the entire back bay to the Parkway. Sunset is a show stopper year round. One of the best viewing spots for Night in Venice you\'ll find. Come see if you agree! Discover unparalleled luxury in this spectacular bayfront home with3 boat slips & unobstructed views. This 3-bedroom, 2.5-bath masterpiece boasts stunning hardwood floors, elegant marble kitchen countertops,& a cozy gas fireplace. The exquisite master suite offers a private deck with panoramic views. Entertain in style at the Tiki bar overlooking the bay. Two full-size garages provide ample storage & parking. Experience the epitome of waterfront living. Don\'t miss this rare opportunity!Owner is a licensed NJ Real Estate Agent