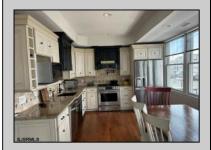

## **COMMENTS**

If your looking for your dream bayfront home with a view this is it. There is a water view from Every window in the house. Bayfront living at it\sbest. Overlooking Cow Pen Island , the ninth street bridge and the entire back bay to the Parkway. Sunset is a show stopper year round. One of the best viewing spots for Night in Venice you\'ll find. Come see if you agree! Discover unparalleled luxury in this spectacular bayfront home with3 boat slips & unobstructed views. This 3-bedroom, 2.5-bath masterpiece boasts stunning hardwood floors, elegant marble kitchen countertops,& a cozy gas fireplace. The exquisite master suite offers a private deck with panoramic views. Entertain in style at the Tiki bar overlooking the bay. Two full-size garages provide ample storage & parking. Experience the epitome of waterfront living. Don\'t miss this rare opportunity!Owner is a licensed NJ Real Estate Agent