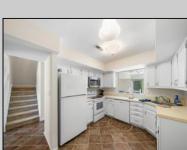

## **COMMENTS**

The moment you walk in the front door, you feel right at home. From the large welcoming foyer to the bright and airy living room, everything is open and inviting. You will be pleasantly surprised at the updates done to make this truly a move in ready home. The kitchen cabinets were recently painted, the dishwasher, stove and sink are all brand new, the whole house has been freshly painted along with most interior doors being replaced. There is plenty of storage throughout the house so whether its year round living you need or a vacation retreat that is close to the beautiful local beaches, this is the perfect place for you.