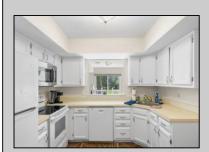

## **COMMENTS**

The moment you walk in the front door, you feel right at home. From the large welcoming foyer to the bright and airy living room, everything is open and inviting. You will be pleasantly surprised at the updates done to make this truly a move in ready home. The kitchen cabinets were recently painted, the dishwasher, stove and sink are all brand new, the whole house has been freshly painted along with most interior doors being replaced. There is plenty of storage throughout the house so whether its year round living you need or a vacation retreat that is close to the beautiful local beaches, this is the perfect place for you.