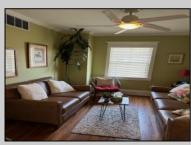

## COMMENTS

Unique property in the heart of Cape May Court House business district is available for its next entrepreneur/investor/resident. Two charming buildings currently being used as professional and personal offices offer space for professional business and/or conversion back to residential space with board approval. Major renovation in 2006 includes many upgrades; both buildings have hardwood and ceramic tile flooring, crown molding, vaulted ceilings, and ceiling fans that add to the appeal. The front building is one of the original courthouse bungalows that still has the comfort and appeal of a great residential space. Enter the waiting room from the covered front porch. Waiting room provides entry to reception area open to full kitchen, dining area, two private therapy rooms, full handicap-accessible bathroom, and stairs to 2nd floor enclosed loft area. Front building also equipped with a ramp providing handicap access through rear door and a basement/crawlspace area used for storage. Basement has both inside and outside access. Rear building is an oversized 1-car garage with studio/office on second floor. Enter second floor through exterior steps and view the quaint layout with kitchen area, sink, cabinetry, small refrigerator, powder room, and sliding door to covered porch. Separate room is ideal for private office area. Make your appointment today to see if this space is right for you! Active counseling business in the property; DO NOT stop by to view the property without a confirmed appointment. Professional photos in process.