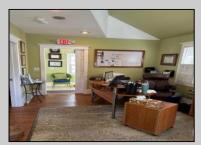

## COMMENTS

Unique property in the heart of Cape May Court House business district is available for its next entrepreneur/investor/resident. Two charming buildings currently being used as professional and personal offices offer space for professional business and/or conversion back to residential space with board approval. Major renovation in 2006 includes many upgrades; both buildings have hardwood and ceramic tile flooring, crown molding, vaulted ceilings, and ceiling fans that add to the appeal. The front building is one of the original courthouse bungalows that still has the comfort and appeal of a great residential space. Enter the waiting room from the covered front porch. Waiting room provides entry to reception area open to full kitchen, dining area, two private therapy rooms, full handicap-accessible bathroom, and stairs to 2nd floor enclosed loft area. Front building also equipped with a ramp providing handicap access through rear door and a basement/crawlspace area used for storage. Basement has both inside and outside access. Rear building is an oversized 1-car garage with studio/office on second floor. Enter second floor through exterior steps and view the quaint layout with kitchen area, sink, cabinetry, small refrigerator, powder room, and sliding door to covered porch. Separate room is ideal for private office area. Make your appointment today to see if this space is right for you! Active counseling business in the property; DO NOT stop by to view the property without a confirmed appointment. Professional photos in process.