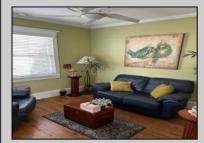

## COMMENTS

Unique property in the heart of Cape May Court House business district is available for its next entrepreneur/investor/resident. Two charming buildings currently being used as professional and personal offices offer space for professional business and/or conversion back to residential space with board approval. Major renovation in 2006 includes many upgrades; both buildings have hardwood and ceramic tile flooring, crown molding, vaulted ceilings, and ceiling fans that add to the appeal. The front building is one of the original courthouse bungalows that still has the comfort and appeal of a great residential space. Enter the waiting room from the covered front porch. Waiting room provides entry to reception area open to full kitchen, dining area, two private therapy rooms, full handicap-accessible bathroom, and stairs to 2nd floor enclosed loft area. Front building also equipped with a ramp providing handicap access through rear door and a basement/crawlspace area used for storage. Basement has both inside and outside access. Rear building is an oversized 1-car garage with studio/office on second floor. Enter second floor through exterior steps and view the quaint layout with kitchen area, sink, cabinetry, small refrigerator, powder room, and sliding door to covered porch. Separate room is ideal for private office area. Make your appointment today to see if this space is right for you! Active counseling business in the property; DO NOT stop by to view the property without a confirmed appointment. Professional photos in process.