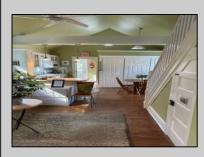

## COMMENTS

Unique property in the heart of Cape May Court House business district is available for its next entrepreneur/investor/resident. Two charming buildings currently being used as professional and personal offices offer space for professional business and/or conversion back to residential space with board approval. Major renovation in 2006 includes many upgrades; both buildings have hardwood and ceramic tile flooring, crown molding, vaulted ceilings, and ceiling fans that add to the appeal. The front building is one of the original courthouse bungalows that still has the comfort and appeal of a great residential space. Enter the waiting room from the covered front porch. Waiting room provides entry to reception area open to full kitchen, dining area, two private therapy rooms, full handicap-accessible bathroom, and stairs to 2nd floor enclosed loft area. Front building also equipped with a ramp providing handicap access through rear door and a basement/crawlspace area used for storage. Basement has both inside and outside access. Rear building is an oversized 1-car garage with studio/office on second floor. Enter second floor through exterior steps and view the quaint layout with kitchen area, sink, cabinetry, small refrigerator, powder room, and sliding door to covered porch. Separate room is ideal for private office area. Make your appointment today to see if this space is right for you! Active counseling business in the property; DO NOT stop by to view the property without a confirmed appointment. Professional photos in process.