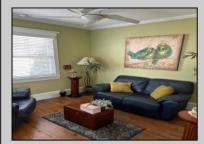

## COMMENTS

Unique property in the heart of Cape May Court House business district is available for its next entrepreneur/investor/resident. Two charming buildings currently being used as professional and personal offices offer space for professional business and/or conversion back to residential space with board approval. Major renovation in 2006 includes many upgrades; both buildings have hardwood and ceramic tile flooring, crown molding, vaulted ceilings, and ceiling fans that add to the appeal. The front building is one of the original courthouse bungalows that still has the comfort and appeal of a great residential space. Enter the waiting room from the covered front porch. Waiting room provides entry to reception area open to full kitchen, dining area, two private therapy rooms, full handicap-accessible bathroom, and stairs to 2nd floor enclosed loft area. Front building also equipped with a ramp providing handicap access through rear door and a basement/crawlspace area used for storage. Basement has both inside and outside access. Rear building is an oversized 1-car garage with studio/office on second floor. Enter second floor through exterior steps and view the quaint layout with kitchen area, sink, cabinetry, small refrigerator, powder room, and sliding door to covered porch. Separate room is ideal for private office area. Make your appointment today to see if this space is right for you! Active counseling business in the property; DO NOT stop by to view the property without a confirmed appointment. Professional photos in process.