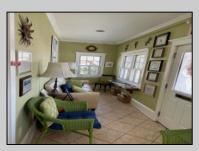

## COMMENTS

Unique property in the heart of Cape May Court House business district is available for its next entrepreneur/investor/resident. Two charming buildings currently being used as professional and personal offices offer space for professional business and/or conversion back to residential space with board approval. Major renovation in 2006 includes many upgrades; both buildings have hardwood and ceramic tile flooring, crown molding, vaulted ceilings, and ceiling fans that add to the appeal. The front building is one of the original courthouse bungalows that still has the comfort and appeal of a great residential space. Enter the waiting room from the covered front porch. Waiting room provides entry to reception area open to full kitchen, dining area, two private therapy rooms, full handicap-accessible bathroom, and stairs to 2nd floor enclosed loft area. Front building also equipped with a ramp providing handicap access through rear door and a basement/crawlspace area used for storage. Basement has both inside and outside access. Rear building is an oversized 1-car garage with studio/office on second floor. Enter second floor through exterior steps and view the quaint layout with kitchen area, sink, cabinetry, small refrigerator, powder room, and sliding door to covered porch. Separate room is ideal for private office area. Make your appointment today to see if this space is right for you! Active counseling business in the property; DO NOT stop by to view the property without a confirmed appointment. Professional photos in process.