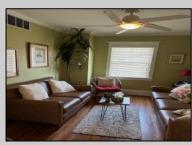

## COMMENTS

Unique property in the heart of Cape May Court House business district is available for its next entrepreneur/investor/resident. Two charming buildings currently being used as professional and personal offices offer space for professional business and/or conversion back to residential space with board approval. Major renovation in 2006 includes many upgrades; both buildings have hardwood and ceramic tile flooring, crown molding, vaulted ceilings, and ceiling fans that add to the appeal. The front building is one of the original courthouse bungalows that still has the comfort and appeal of a great residential space. Enter the waiting room from the covered front porch. Waiting room provides entry to reception area open to full kitchen, dining area, two private therapy rooms, full handicap-accessible bathroom, and stairs to 2nd floor enclosed loft area. Front building also equipped with a ramp providing handicap access through rear door and a basement/crawlspace area used for storage. Basement has both inside and outside access. Rear building is an oversized 1-car garage with studio/office on second floor. Enter second floor through exterior steps and view the quaint layout with kitchen area, sink, cabinetry, small refrigerator, powder room, and sliding door to covered porch. Separate room is ideal for private office area. Make your appointment today to see if this space is right for you! Active counseling business in the property; DO NOT stop by to view the property without a confirmed appointment. Professional photos in process.