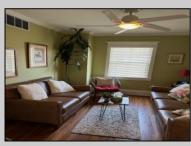

## COMMENTS

Unique property in the heart of Cape May Court House business district is available for its next entrepreneur/investor/resident. Two charming buildings currently being used as professional and personal offices offer space for professional business and/or conversion back to residential space with board approval. Major renovation in 2006 includes many upgrades; both buildings have hardwood and ceramic tile flooring, crown molding, vaulted ceilings, and ceiling fans that add to the appeal. The front building is one of the original courthouse bungalows that still has the comfort and appeal of a great residential space. Enter the waiting room from the covered front porch. Waiting room provides entry to reception area open to full kitchen, dining area, two private therapy rooms, full handicap-accessible bathroom, and stairs to 2nd floor enclosed loft area. Front building also equipped with a ramp providing handicap access through rear door and a basement/crawlspace area used for storage. Basement has both inside and outside access. Rear building is an oversized 1-car garage with studio/office on second floor. Enter second floor through exterior steps and view the quaint layout with kitchen area, sink, cabinetry, small refrigerator, powder room, and sliding door to covered porch. Separate room is ideal for private office area. Make your appointment today to see if this space is right for you! Active counseling business in the property; DO NOT stop by to view the property without a confirmed appointment. Professional photos in process.