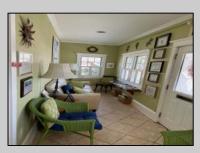

## COMMENTS

Unique property in the heart of Cape May Court House business district is available for its next entrepreneur/investor/resident. Two charming buildings currently being used as professional and personal offices offer space for professional business and/or conversion back to residential space with board approval. Major renovation in 2006 includes many upgrades; both buildings have hardwood and ceramic tile flooring, crown molding, vaulted ceilings, and ceiling fans that add to the appeal. The front building is one of the original courthouse bungalows that still has the comfort and appeal of a great residential space. Enter the waiting room from the covered front porch. Waiting room provides entry to reception area open to full kitchen, dining area, two private therapy rooms, full handicap-accessible bathroom, and stairs to 2nd floor enclosed loft area. Front building also equipped with a ramp providing handicap access through rear door and a basement/crawlspace area used for storage. Basement has both inside and outside access. Rear building is an oversized 1-car garage with studio/office on second floor. Enter second floor through exterior steps and view the quaint layout with kitchen area, sink, cabinetry, small refrigerator, powder room, and sliding door to covered porch. Separate room is ideal for private office area. Make your appointment today to see if this space is right for you! Active counseling business in the property; DO NOT stop by to view the property without a confirmed appointment. Professional photos in process.