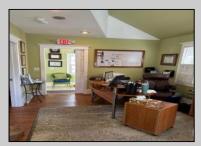

## COMMENTS

Unique property in the heart of Cape May Court House business district is available for its next entrepreneur/investor/resident. Two charming buildings currently being used as professional and personal offices offer space for professional business and/or conversion back to residential space with board approval. Major renovation in 2006 includes many upgrades; both buildings have hardwood and ceramic tile flooring, crown molding, vaulted ceilings, and ceiling fans that add to the appeal. The front building is one of the original courthouse bungalows that still has the comfort and appeal of a great residential space. Enter the waiting room from the covered front porch. Waiting room provides entry to reception area open to full kitchen, dining area, two private therapy rooms, full handicap-accessible bathroom, and stairs to 2nd floor enclosed loft area. Front building also equipped with a ramp providing handicap access through rear door and a basement/crawlspace area used for storage. Basement has both inside and outside access. Rear building is an oversized 1-car garage with studio/office on second floor. Enter second floor through exterior steps and view the quaint layout with kitchen area, sink, cabinetry, small refrigerator, powder room, and sliding door to covered porch. Separate room is ideal for private office area. Make your appointment today to see if this space is right for you! Active counseling business in the property; DO NOT stop by to view the property without a confirmed appointment. Professional photos in process.