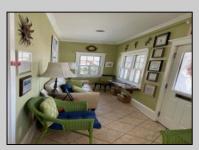

## COMMENTS

Unique property in the heart of Cape May Court House business district is available for its next entrepreneur/investor/resident. Two charming buildings currently being used as professional and personal offices offer space for professional business and/or conversion back to residential space with board approval. Major renovation in 2006 includes many upgrades; both buildings have hardwood and ceramic tile flooring, crown molding, vaulted ceilings, and ceiling fans that add to the appeal. The front building is one of the original courthouse bungalows that still has the comfort and appeal of a great residential space. Enter the waiting room from the covered front porch. Waiting room provides entry to reception area open to full kitchen, dining area, two private therapy rooms, full handicap-accessible bathroom, and stairs to 2nd floor enclosed loft area. Front building also equipped with a ramp providing handicap access through rear door and a basement/crawlspace area used for storage. Basement has both inside and outside access. Rear building is an oversized 1-car garage with studio/office on second floor. Enter second floor through exterior steps and view the quaint layout with kitchen area, sink, cabinetry, small refrigerator, powder room, and sliding door to covered porch. Separate room is ideal for private office area. Make your appointment today to see if this space is right for you! Active counseling business in the property; DO NOT stop by to view the property without a confirmed appointment. Professional photos in process.