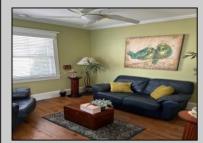

## COMMENTS

Unique property in the heart of Cape May Court House business district is available for its next entrepreneur/investor/resident. Two charming buildings currently being used as professional and personal offices offer space for professional business and/or conversion back to residential space with board approval. Major renovation in 2006 includes many upgrades; both buildings have hardwood and ceramic tile flooring, crown molding, vaulted ceilings, and ceiling fans that add to the appeal. The front building is one of the original courthouse bungalows that still has the comfort and appeal of a great residential space. Enter the waiting room from the covered front porch. Waiting room provides entry to reception area open to full kitchen, dining area, two private therapy rooms, full handicap-accessible bathroom, and stairs to 2nd floor enclosed loft area. Front building also equipped with a ramp providing handicap access through rear door and a basement/crawlspace area used for storage. Basement has both inside and outside access. Rear building is an oversized 1-car garage with studio/office on second floor. Enter second floor through exterior steps and view the quaint layout with kitchen area, sink, cabinetry, small refrigerator, powder room, and sliding door to covered porch. Separate room is ideal for private office area. Make your appointment today to see if this space is right for you! Active counseling business in the property; DO NOT stop by to view the property without a confirmed appointment. Professional photos in process.