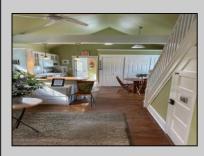

## COMMENTS

Unique property in the heart of Cape May Court House business district is available for its next entrepreneur/investor/resident. Two charming buildings currently being used as professional and personal offices offer space for professional business and/or conversion back to residential space with board approval. Major renovation in 2006 includes many upgrades; both buildings have hardwood and ceramic tile flooring, crown molding, vaulted ceilings, and ceiling fans that add to the appeal. The front building is one of the original courthouse bungalows that still has the comfort and appeal of a great residential space. Enter the waiting room from the covered front porch. Waiting room provides entry to reception area open to full kitchen, dining area, two private therapy rooms, full handicap-accessible bathroom, and stairs to 2nd floor enclosed loft area. Front building also equipped with a ramp providing handicap access through rear door and a basement/crawlspace area used for storage. Basement has both inside and outside access. Rear building is an oversized 1-car garage with studio/office on second floor. Enter second floor through exterior steps and view the quaint layout with kitchen area, sink, cabinetry, small refrigerator, powder room, and sliding door to covered porch. Separate room is ideal for private office area. Make your appointment today to see if this space is right for you! Active counseling business in the property; DO NOT stop by to view the property without a confirmed appointment. Professional photos in process.