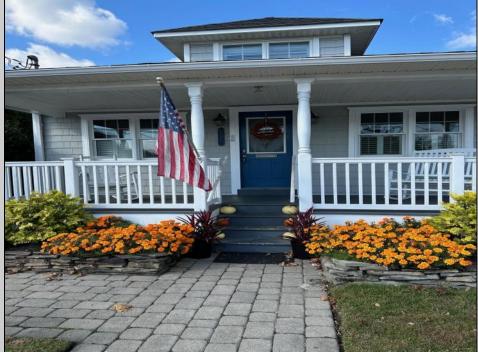

## COMMENTS

Unique property in the heart of Cape May Court House business district is available for its next entrepreneur/investor/resident. Two charming buildings currently being used as professional and personal offices offer space for professional business and/or conversion back to residential space with board approval. Major renovation in 2006 includes many upgrades; both buildings have hardwood and ceramic tile flooring, crown molding, vaulted ceilings, and ceiling fans that add to the appeal. The front building is one of the original courthouse bungalows that still has the comfort and appeal of a great residential space. Enter the waiting room from the covered front porch. Waiting room provides entry to reception area open to full kitchen, dining area, two private therapy rooms, full handicap-accessible bathroom, and stairs to 2nd floor enclosed loft area. Front building also equipped with a ramp providing handicap access through rear door and a basement/crawlspace area used for storage. Basement has both inside and outside access. Rear building is an oversized 1-car garage with studio/office on second floor. Enter second floor through exterior steps and view the quaint layout with kitchen area, sink, cabinetry, small refrigerator, powder room, and sliding door to covered porch. Separate room is ideal for private office area. Make your appointment today to see if this space is right for you! Active counseling business in the property; DO NOT stop by to view the property without a confirmed appointment. Professional photos in process.