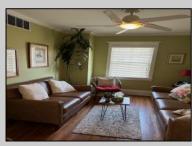

## COMMENTS

Unique property in the heart of Cape May Court House business district is available for its next entrepreneur/investor/resident. Two charming buildings currently being used as professional and personal offices offer space for professional business and/or conversion back to residential space with board approval. Major renovation in 2006 includes many upgrades; both buildings have hardwood and ceramic tile flooring, crown molding, vaulted ceilings, and ceiling fans that add to the appeal. The front building is one of the original courthouse bungalows that still has the comfort and appeal of a great residential space. Enter the waiting room from the covered front porch. Waiting room provides entry to reception area open to full kitchen, dining area, two private therapy rooms, full handicap-accessible bathroom, and stairs to 2nd floor enclosed loft area. Front building also equipped with a ramp providing handicap access through rear door and a basement/crawlspace area used for storage. Basement has both inside and outside access. Rear building is an oversized 1-car garage with studio/office on second floor. Enter second floor through exterior steps and view the quaint layout with kitchen area, sink, cabinetry, small refrigerator, powder room, and sliding door to covered porch. Separate room is ideal for private office area. Make your appointment today to see if this space is right for you! Active counseling business in the property; DO NOT stop by to view the property without a confirmed appointment. Professional photos in process.