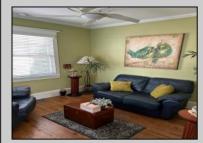

## COMMENTS

Unique property in the heart of Cape May Court House business district is available for its next entrepreneur/investor/resident. Two charming buildings currently being used as professional and personal offices offer space for professional business and/or conversion back to residential space with board approval. Major renovation in 2006 includes many upgrades; both buildings have hardwood and ceramic tile flooring, crown molding, vaulted ceilings, and ceiling fans that add to the appeal. The front building is one of the original courthouse bungalows that still has the comfort and appeal of a great residential space. Enter the waiting room from the covered front porch. Waiting room provides entry to reception area open to full kitchen, dining area, two private therapy rooms, full handicap-accessible bathroom, and stairs to 2nd floor enclosed loft area. Front building also equipped with a ramp providing handicap access through rear door and a basement/crawlspace area used for storage. Basement has both inside and outside access. Rear building is an oversized 1-car garage with studio/office on second floor. Enter second floor through exterior steps and view the quaint layout with kitchen area, sink, cabinetry, small refrigerator, powder room, and sliding door to covered porch. Separate room is ideal for private office area. Make your appointment today to see if this space is right for you! Active counseling business in the property; DO NOT stop by to view the property without a confirmed appointment. Professional photos in process.