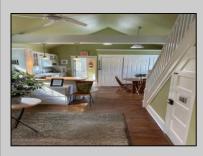

## COMMENTS

Unique property in the heart of Cape May Court House business district is available for its next entrepreneur/investor/resident. Two charming buildings currently being used as professional and personal offices offer space for professional business and/or conversion back to residential space with board approval. Major renovation in 2006 includes many upgrades; both buildings have hardwood and ceramic tile flooring, crown molding, vaulted ceilings, and ceiling fans that add to the appeal. The front building is one of the original courthouse bungalows that still has the comfort and appeal of a great residential space. Enter the waiting room from the covered front porch. Waiting room provides entry to reception area open to full kitchen, dining area, two private therapy rooms, full handicap-accessible bathroom, and stairs to 2nd floor enclosed loft area. Front building also equipped with a ramp providing handicap access through rear door and a basement/crawlspace area used for storage. Basement has both inside and outside access. Rear building is an oversized 1-car garage with studio/office on second floor. Enter second floor through exterior steps and view the quaint layout with kitchen area, sink, cabinetry, small refrigerator, powder room, and sliding door to covered porch. Separate room is ideal for private office area. Make your appointment today to see if this space is right for you! Active counseling business in the property; DO NOT stop by to view the property without a confirmed appointment. Professional photos in process.