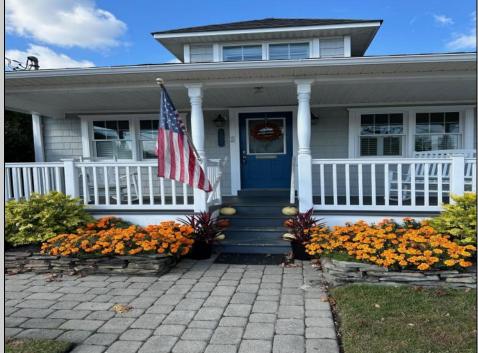

## COMMENTS

Unique property in the heart of Cape May Court House business district is available for its next entrepreneur/investor/resident. Two charming buildings currently being used as professional and personal offices offer space for professional business and/or conversion back to residential space with board approval. Major renovation in 2006 includes many upgrades; both buildings have hardwood and ceramic tile flooring, crown molding, vaulted ceilings, and ceiling fans that add to the appeal. The front building is one of the original courthouse bungalows that still has the comfort and appeal of a great residential space. Enter the waiting room from the covered front porch. Waiting room provides entry to reception area open to full kitchen, dining area, two private therapy rooms, full handicap-accessible bathroom, and stairs to 2nd floor enclosed loft area. Front building also equipped with a ramp providing handicap access through rear door and a basement/crawlspace area used for storage. Basement has both inside and outside access. Rear building is an oversized 1-car garage with studio/office on second floor. Enter second floor through exterior steps and view the quaint layout with kitchen area, sink, cabinetry, small refrigerator, powder room, and sliding door to covered porch. Separate room is ideal for private office area. Make your appointment today to see if this space is right for you! Active counseling business in the property; DO NOT stop by to view the property without a confirmed appointment. Professional photos in process.