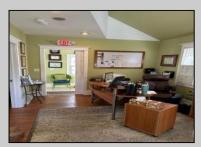

## COMMENTS

Unique property in the heart of Cape May Court House business district is available for its next entrepreneur/investor/resident. Two charming buildings currently being used as professional and personal offices offer space for professional business and/or conversion back to residential space with board approval. Major renovation in 2006 includes many upgrades; both buildings have hardwood and ceramic tile flooring, crown molding, vaulted ceilings, and ceiling fans that add to the appeal. The front building is one of the original courthouse bungalows that still has the comfort and appeal of a great residential space. Enter the waiting room from the covered front porch. Waiting room provides entry to reception area open to full kitchen, dining area, two private therapy rooms, full handicap-accessible bathroom, and stairs to 2nd floor enclosed loft area. Front building also equipped with a ramp providing handicap access through rear door and a basement/crawlspace area used for storage. Basement has both inside and outside access. Rear building is an oversized 1-car garage with studio/office on second floor. Enter second floor through exterior steps and view the quaint layout with kitchen area, sink, cabinetry, small refrigerator, powder room, and sliding door to covered porch. Separate room is ideal for private office area. Make your appointment today to see if this space is right for you! Active counseling business in the property; DO NOT stop by to view the property without a confirmed appointment. Professional photos in process.