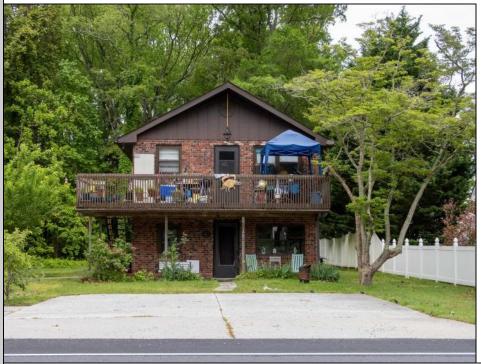

## COMMENTS

Investor Alert! Motivated Seller. Duplex. 1st floor includes 3 spacious bedrooms and 1 bath. 2nd floor includes 2 bedrooms, 1 bath and a large attic space for storage. Parking for up to 6 cars. 2 Sheds located at back of property. Both units tenant occupied. This property is part of an estate and is being conveyed in AS IS condition. Buyers responsible for due diligence inspections and any repairs. Shown by appointment only.

| PROPERTY DETAILS        |                              |                           |                     |
|-------------------------|------------------------------|---------------------------|---------------------|
| OutsideFeatures<br>Deck | ParkingGarage<br>Parking Pad | OtherRooms<br>Living Room | Heating<br>Electric |
| Storage Building        | 3 Car                        | Kitchen                   | Baseboard           |
| Otorage Building        | Detached                     | Laundry/Utility Room      | Hot Water           |
|                         | Concrete Driveway            | Storage Space             |                     |
| Cooling                 | HotWater                     | Water                     | Sewer               |
| Electric                | Electric                     | Private                   | City                |