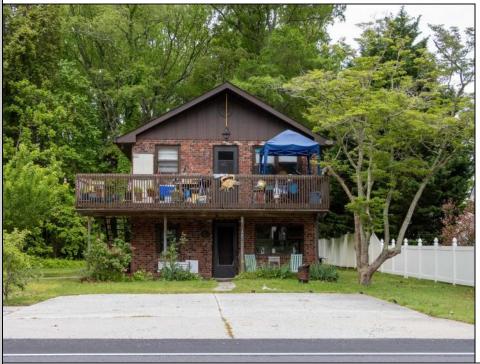

## COMMENTS

Investor Alert! Motivated Seller. Duplex. 1st floor includes 3 spacious bedrooms and 1 bath. 2nd floor includes 2 bedrooms, 1 bath and a large attic space for storage. Parking for up to 6 cars. 2 Sheds located at back of property. Both units tenant occupied. This property is part of an estate and is being conveyed in AS IS condition. Buyers responsible for due diligence inspections and any repairs. Shown by appointment only.

HotWater

Electric

| OutsideFeatures  |  |
|------------------|--|
| Deck             |  |
| Storage Building |  |
|                  |  |

ParkingGarage Parking Pad 3 Car Detached Concrete Driveway

Cooling