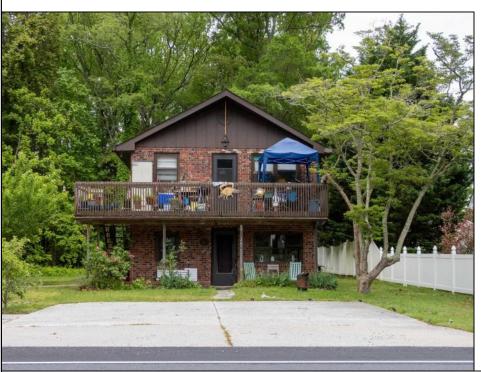

## **COMMENTS**

Investor Alert! Motivated Seller. Duplex. 1st floor includes 3 spacious bedrooms and 1 bath. 2nd floor includes 2 bedrooms, 1 bath and a large attic space for storage. Parking for up to 6 cars. 2 Sheds located at back of property. Both units tenant occupied. This property is part of an estate and is being conveyed in AS IS condition. Buyers responsible for due diligence inspections and any repairs. Shown by appointment only.