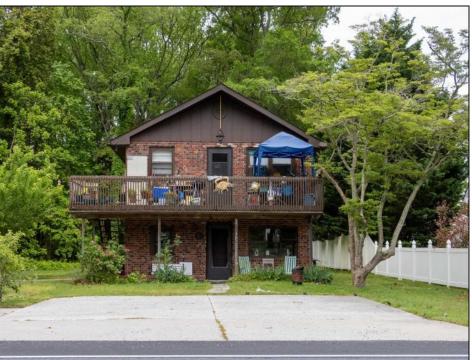

## **COMMENTS**

Investor Alert! Motivated Seller. Duplex. 1st floor includes 3 spacious bedrooms and 1 bath. 2nd floor includes 2 bedrooms, 1 bath and a large attic space for storage. Parking for up to 6 cars. 2 Sheds located at back of property. Both units tenant occupied. This property is part of an estate and is being conveyed in AS IS condition. Buyers responsible for due diligence inspections and any repairs. Shown by appointment only.

## **PROPERTY DETAILS**

Heating OutsideFeatures ParkingGarage OtherRooms Parking Pad Living Room Electric Deck Storage Building 3 Car Kitchen Baseboard Detached Laundry/Utility Room Hot Water Concrete Driveway Storage Space