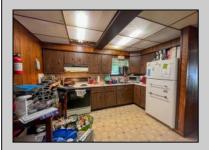

## COMMENTS

Investor Alert! Motivated Seller. Duplex. 1st floor includes 3 spacious bedrooms and 1 bath. 2nd floor includes 2 bedrooms, 1 bath and a large attic space for storage. Parking for up to 6 cars. 2 Sheds located at back of property. Both units tenant occupied. This property is part of an estate and is being conveyed in AS IS condition. Buyers responsible for due diligence inspections and any repairs. Shown by appointment only.

## PROPERTY DETAILS

OutsideFeatures ParkingGarage OtherRooms Basement
Deck Parking Pad Living Room Crawl Space
Storage Building 3 Car Kitchen

Detached Laundry/Utility Room Concrete Driveway Storage Space