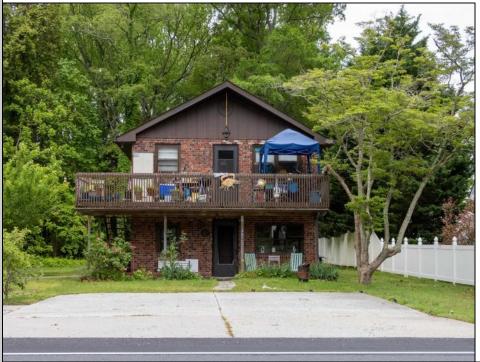

## COMMENTS

Investor Alert! Motivated Seller. Duplex. 1st floor includes 3 spacious bedrooms and 1 bath. 2nd floor includes 2 bedrooms, 1 bath and a large attic space for storage. Parking for up to 6 cars. 2 Sheds located at back of property. Both units tenant occupied. This property is part of an estate and is being conveyed in AS IS condition. Buyers responsible for due diligence inspections and any repairs. Shown by appointment only.

**OutsideFeatures** Deck Storage Building

ParkingGarage Parking Pad 3 Car Detached Concrete Driveway

Cooling

Electric

**PROPERTY DETAILS** OtherRooms Basement Living Room Kitchen Laundry/Utility Room Storage Space