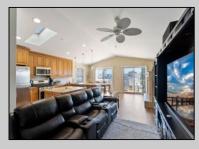

## COMMENTS

Experience the extras that make this top floor 3 bedroom, 2 bathroom condominium a unique shore property. Located within a short walk to the beach and bay this builden's unit features an open floor plan kitchen with custom cabinetry and Porcelain tile floors. The large living area features gas Fireplace with custom limestone surround and mantel. The front deck is perfect for entertaining and watching the fireworks. There is a large master bedroom with walk in closet and master bathroom, 2 additional bedrooms all suitable for king sized beds and wide hallway and full bathroom. Let\'s talk about the extras: ROOFTOP DECK with gorgeous Bay and Island views, PRIVATE elevator from the garage, Solid wood 36-inch doors thru out, 3 car parking - 2 in garage and 1 on slab, 10X10 storage room and floored attic offering plenty of storage. There is a backyard common area also perfect for entertaining. The association and finances are strong. This can be a perfect rental property or keep this gem for yourself! This one is shore to hit all your checkboxes!

UnitFeatures Fireplace Kitchen Island Wall To Wall Carpet Elevator Skylight

Garage

3 Car

Parking Pad

Assigned Parking

Concrete Driveway

PROPERTY DETAILS
ParkingGarage OtherRooms

Living Room Kitchen Den/TV Room Eat In Kitchen Dining Area Storage Space