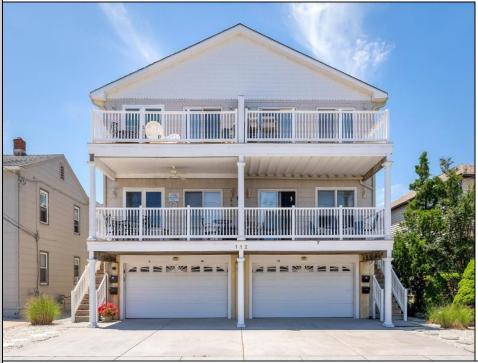

Berger Realty, Inc. 3160 Asbury Avenue Ocean City, NJ 08226 1-877-237-4371 / 609-399-0076 info@bergerrealty.com

112 Rosemary Wildwood Crest, NJ 08260

Asking \$699,900.00

## COMMENTS

Experience the extras that make this top floor 3 bedroom, 2 bathroom condominium a unique shore property. Located within a short walk to the beach and bay this builden's unit features an open floor plan kitchen with custom cabinetry and Porcelain tile floors. The large living area features gas Fireplace with custom limestone surround and mantel. The front deck is perfect for entertaining and watching the fireworks. There is a large master bedroom with walk in closet and master bathroom, 2 additional bedrooms all suitable for king sized beds and wide hallway and full bathroom. Let\'s talk about the extras: ROOFTOP DECK with gorgeous Bay and Island views, PRIVATE elevator from the garage, Solid wood 36-inch doors thru out, 3 car parking - 2 in garage and 1 on slab, 10X10 storage room and floored attic offering plenty of storage. There is a backyard common area also perfect for entertaining. The association and finances are strong. This can be a perfect rental property or keep this gem for yourself! This one is shore to hit all your checkboxes!

UnitFeatures Fireplace Kitchen Island Wall To Wall Carpet Elevator Skylight

Garage

3 Car

Parking Pad

Assigned Parking

Concrete Driveway

PROPERTY DETAILS
ParkingGarage OtherRooms

Living Room Kitchen Den/TV Room Eat In Kitchen Dining Area Storage Space