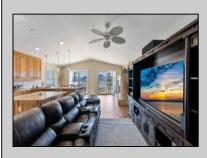

## COMMENTS

Experience the extras that make this top floor 3 bedroom, 2 bathroom condominium a unique shore property. Located within a short walk to the beach and bay this builden's unit features an open floor plan kitchen with custom cabinetry and Porcelain tile floors. The large living area features gas Fireplace with custom limestone surround and mantel. The front deck is perfect for entertaining and watching the fireworks. There is a large master bedroom with walk in closet and master bathroom, 2 additional bedrooms all suitable for king sized beds and wide hallway and full bathroom. Let\'s talk about the extras: ROOFTOP DECK with gorgeous Bay and Island views, PRIVATE elevator from the garage, Solid wood 36-inch doors thru out, 3 car parking - 2 in garage and 1 on slab, 10X10 storage room and floored attic offering plenty of storage. There is a backyard common area also perfect for entertaining. The association and finances are strong. This can be a perfect rental property or keep this gem for yourself! This one is shore to hit all your checkboxes!

UnitFeatures Fireplace Kitchen Island Wall To Wall Carpet Elevator Skylight

Garage

3 Car

Parking Pad

Assigned Parking

Concrete Driveway

PROPERTY DETAILS
ParkingGarage OtherRooms

Living Room Kitchen Den/TV Room Eat In Kitchen Dining Area Storage Space