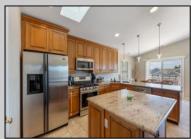

## COMMENTS

Experience the extras that make this top floor 3 bedroom, 2 bathroom condominium a unique shore property. Located within a short walk to the beach and bay this builden's unit features an open floor plan kitchen with custom cabinetry and Porcelain tile floors. The large living area features gas Fireplace with custom limestone surround and mantel. The front deck is perfect for entertaining and watching the fireworks. There is a large master bedroom with walk in closet and master bathroom, 2 additional bedrooms all suitable for king sized beds and wide hallway and full bathroom. Let\'s talk about the extras: ROOFTOP DECK with gorgeous Bay and Island views, PRIVATE elevator from the garage, Solid wood 36-inch doors thru out, 3 car parking - 2 in garage and 1 on slab, 10X10 storage room and floored attic offering plenty of storage. There is a backyard common area also perfect for entertaining. The association and finances are strong. This can be a perfect rental property or keep this gem for yourself! This one is shore to hit all your checkboxes!

UnitFeatures Fireplace Kitchen Island Wall To Wall Carpet Elevator Skylight

Garage

3 Car

Parking Pad

Assigned Parking

Concrete Driveway

PROPERTY DETAILS
ParkingGarage OtherRooms

Living Room Kitchen Den/TV Room Eat In Kitchen Dining Area Storage Space