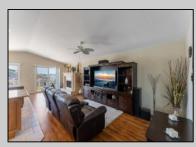

## COMMENTS

Experience the extras that make this top floor 3 bedroom, 2 bathroom condominium a unique shore property. Located within a short walk to the beach and bay this builden's unit features an open floor plan kitchen with custom cabinetry and Porcelain tile floors. The large living area features gas Fireplace with custom limestone surround and mantel. The front deck is perfect for entertaining and watching the fireworks. There is a large master bedroom with walk in closet and master bathroom, 2 additional bedrooms all suitable for king sized beds and wide hallway and full bathroom. Let\'s talk about the extras: ROOFTOP DECK with gorgeous Bay and Island views, PRIVATE elevator from the garage, Solid wood 36-inch doors thru out, 3 car parking - 2 in garage and 1 on slab, 10X10 storage room and floored attic offering plenty of storage. There is a backyard common area also perfect for entertaining. The association and finances are strong. This can be a perfect rental property or keep this gem for yourself! This one is shore to hit all your checkboxes!

UnitFeatures Fireplace Kitchen Island Wall To Wall Carpet Elevator Skylight

Garage

3 Car

Parking Pad

Assigned Parking

Concrete Driveway

PROPERTY DETAILS
ParkingGarage OtherRooms

Living Room Kitchen Den/TV Room Eat In Kitchen Dining Area Storage Space