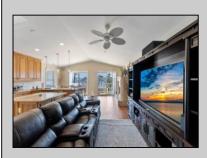

## COMMENTS

Experience the extras that make this top floor 3 bedroom, 2 bathroom condominium a unique shore property. Located within a short walk to the beach and bay this builder's unit features an open floor plan kitchen with custom cabinetry and Porcelain tile floors. The large living area features gas Fireplace with custom limestone surround and mantel. The front deck is perfect for entertaining and watching the fireworks. There is a large master bedroom with walk in closet and master bathroom, 2 additional bedrooms all suitable for king sized beds and wide hallway and full bathroom. Let's talk about the extras: ROOFTOP DECK with gorgeous Bay and Island views, PRIVATE elevator from the garage, Solid wood 36-inch doors thru out, 3 car parking - 2 in garage and 1 on slab, 10X10 storage room and floored attic offering plenty of storage. There is a backyard common area also perfect for entertaining. The association and finances are strong. This can be a perfect rental property or keep this gem for yourself! This one is shore to hit all your checkboxes!

| UnitFeatures<br>Fireplace<br>Kitchen Island<br>Wall To Wall Carpet<br>Elevator<br>Skylight | ParkingGarage<br>Garage<br>Parking Pad<br>3 Car<br>Assigned Parking<br>Concrete Driveway |
|--------------------------------------------------------------------------------------------|------------------------------------------------------------------------------------------|
|                                                                                            | Ask for Sheila<br>Berger Realty<br>1330 Bay Ave<br>Colling<br>Ceffingation Sdb(          |