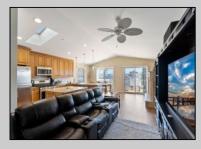

## COMMENTS

Experience the extras that make this top floor 3 bedroom, 2 bathroom condominium a unique shore property. Located within a short walk to the beach and bay this builder's unit features an open floor plan kitchen with custom cabinetry and Porcelain tile floors. The large living area features gas Fireplace with custom limestone surround and mantel. The front deck is perfect for entertaining and watching the fireworks. There is a large master bedroom with walk in closet and master bathroom, 2 additional bedrooms all suitable for king sized beds and wide hallway and full bathroom. Let's talk about the extras: ROOFTOP DECK with gorgeous Bay and Island views, PRIVATE elevator from the garage, Solid wood 36-inch doors thru out, 3 car parking - 2 in garage and 1 on slab, 10X10 storage room and floored attic offering plenty of storage. There is a backyard common area also perfect for entertaining. The association and finances are strong. This can be a perfect rental property or keep this gem for yourself! This one is shore to hit all your checkboxes!

| UnitFeatures<br>Fireplace<br>Kitchen Island<br>Wall To Wall Carpet<br>Elevator<br>Skylight | ParkingGarage<br>Garage<br>Parking Pad<br>3 Car<br>Assigned Parking<br>Concrete Driveway |
|--------------------------------------------------------------------------------------------|------------------------------------------------------------------------------------------|
|                                                                                            | Ask for Sheila<br>Berger Realty<br>1330 Bay Ave<br>Colling<br>Ceffingation Sdb(          |