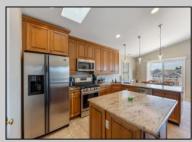

## COMMENTS

Experience the extras that make this top floor 3 bedroom, 2 bathroom condominium a unique shore property. Located within a short walk to the beach and bay this builder's unit features an open floor plan kitchen with custom cabinetry and Porcelain tile floors. The large living area features gas Fireplace with custom limestone surround and mantel. The front deck is perfect for entertaining and watching the fireworks. There is a large master bedroom with walk in closet and master bathroom, 2 additional bedrooms all suitable for king sized beds and wide hallway and full bathroom. Let's talk about the extras: ROOFTOP DECK with gorgeous Bay and Island views, PRIVATE elevator from the garage, Solid wood 36-inch doors thru out, 3 car parking - 2 in garage and 1 on slab, 10X10 storage room and floored attic offering plenty of storage. There is a backyard common area also perfect for entertaining. The association and finances are strong. This can be a perfect rental property or keep this gem for yourself! This one is shore to hit all your checkboxes!

| UnitFeatures<br>Fireplace<br>Kitchen Island<br>Wall To Wall Carpet<br>Elevator<br>Skylight | ParkingGarage<br>Garage<br>Parking Pad<br>3 Car<br>Assigned Parking<br>Concrete Driveway |
|--------------------------------------------------------------------------------------------|------------------------------------------------------------------------------------------|
|                                                                                            | Ask for Sheila<br>Berger Realty<br>1330 Bay Ave<br>Colling<br>Ceffingation Sdb(          |