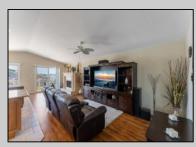

## COMMENTS

Experience the extras that make this top floor 3 bedroom, 2 bathroom condominium a unique shore property. Located within a short walk to the beach and bay this builder's unit features an open floor plan kitchen with custom cabinetry and Porcelain tile floors. The large living area features gas Fireplace with custom limestone surround and mantel. The front deck is perfect for entertaining and watching the fireworks. There is a large master bedroom with walk in closet and master bathroom, 2 additional bedrooms all suitable for king sized beds and wide hallway and full bathroom. Let's talk about the extras: ROOFTOP DECK with gorgeous Bay and Island views, PRIVATE elevator from the garage, Solid wood 36-inch doors thru out, 3 car parking - 2 in garage and 1 on slab, 10X10 storage room and floored attic offering plenty of storage. There is a backyard common area also perfect for entertaining. The association and finances are strong. This can be a perfect rental property or keep this gem for yourself! This one is shore to hit all your checkboxes!

| UnitFeatures<br>Fireplace<br>Kitchen Island<br>Wall To Wall Carpet<br>Elevator<br>Skylight | ParkingGarage<br>Garage<br>Parking Pad<br>3 Car<br>Assigned Parking<br>Concrete Driveway |
|--------------------------------------------------------------------------------------------|------------------------------------------------------------------------------------------|
|                                                                                            | Ask for Sheila<br>Berger Realty<br>1330 Bay Ave<br>Colling<br>Ceffingation Sdb(          |