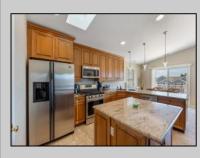

## COMMENTS

Experience the extras that make this top floor 3 bedroom, 2 bathroom condominium a unique shore property. Located within a short walk to the beach and bay this builder's unit features an open floor plan kitchen with custom cabinetry and Porcelain tile floors. The large living area features gas Fireplace with custom limestone surround and mantel. The front deck is perfect for entertaining and watching the fireworks. There is a large master bedroom with walk in closet and master bathroom, 2 additional bedrooms all suitable for king sized beds and wide hallway and full bathroom. Let's talk about the extras: ROOFTOP DECK with gorgeous Bay and Island views, PRIVATE elevator from the garage, Solid wood 36-inch doors thru out, 3 car parking - 2 in garage and 1 on slab, 10X10 storage room and floored attic offering plenty of storage. There is a backyard common area also perfect for entertaining. The association and finances are strong. This can be a perfect rental property or keep this gem for yourself! This one is shore to hit all your checkboxes!

PROPERTY DETAILS

OtherRooms Living Room Kitchen Den/TV Room Eat In Kitchen Dining Area Storage Space

ncrete Driveway Dining Area Storage Space Ask for Sheilah Baran Berger Realty Inc

Berger Realty Inc 1330 Bay Avenue, Ocean City ମୁଲ୍ଲା:<sub>A</sub>609-391-1330<sub>as</sub> Erroatiano: sdb@bergerrealty.com AppliancesIncluded Range Oven Microwave Oven Refrigerator Washer Dryer Dishwasher Disposal