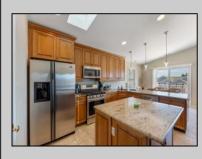

## COMMENTS

Experience the extras that make this top floor 3 bedroom, 2 bathroom condominium a unique shore property. Located within a short walk to the beach and bay this builder\'s unit features an open floor plan kitchen with custom cabinetry and Porcelain tile floors. The large living area features gas Fireplace with custom limestone surround and mantel. The front deck is perfect for entertaining and watching the fireworks. There is a large master bedroom with walk in closet and master bathroom, 2 additional bedrooms all suitable for king sized beds and wide hallway and full bathroom. Let\'s talk about the extras: ROOFTOP DECK with gorgeous Bay and Island views, PRIVATE elevator from the garage, Solid wood 36-inch doors thru out, 3 car parking - 2 in garage and 1 on slab, 10X10 storage room and floored attic offering plenty of storage. There is a backyard common area also perfect for entertaining. The association and finances are strong. This can be a perfect rental property or keep this gem for yourself! This one is shore to hit all your checkboxes!