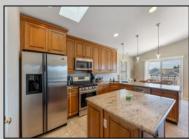

## COMMENTS

Experience the extras that make this top floor 3 bedroom, 2 bathroom condominium a unique shore property. Located within a short walk to the beach and bay this builder\'s unit features an open floor plan kitchen with custom cabinetry and Porcelain tile floors. The large living area features gas Fireplace with custom limestone surround and mantel. The front deck is perfect for entertaining and watching the fireworks. There is a large master bedroom with walk in closet and master bathroom, 2 additional bedrooms all suitable for king sized beds and wide hallway and full bathroom. Let\'s talk about the extras: ROOFTOP DECK with gorgeous Bay and Island views, PRIVATE elevator from the garage, Solid wood 36-inch doors thru out, 3 car parking - 2 in garage and 1 on slab, 10X10 storage room and floored attic offering plenty of storage. There is a backyard common area also perfect for entertaining. The association and finances are strong. This can be a perfect rental property or keep this gem for yourself! This one is shore to hit all your checkboxes!