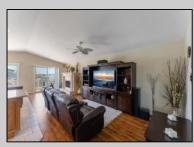

## COMMENTS

Experience the extras that make this top floor 3 bedroom, 2 bathroom condominium a unique shore property. Located within a short walk to the beach and bay this builder\'s unit features an open floor plan kitchen with custom cabinetry and Porcelain tile floors. The large living area features gas Fireplace with custom limestone surround and mantel. The front deck is perfect for entertaining and watching the fireworks. There is a large master bedroom with walk in closet and master bathroom, 2 additional bedrooms all suitable for king sized beds and wide hallway and full bathroom. Let\'s talk about the extras: ROOFTOP DECK with gorgeous Bay and Island views, PRIVATE elevator from the garage, Solid wood 36-inch doors thru out, 3 car parking - 2 in garage and 1 on slab, 10X10 storage room and floored attic offering plenty of storage. There is a backyard common area also perfect for entertaining. The association and finances are strong. This can be a perfect rental property or keep this gem for yourself! This one is shore to hit all your checkboxes!