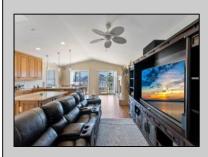

## COMMENTS

Experience the extras that make this top floor 3 bedroom, 2 bathroom condominium a unique shore property. Located within a short walk to the beach and bay this builder\'s unit features an open floor plan kitchen with custom cabinetry and Porcelain tile floors. The large living area features gas Fireplace with custom limestone surround and mantel. The front deck is perfect for entertaining and watching the fireworks. There is a large master bedroom with walk in closet and master bathroom, 2 additional bedrooms all suitable for king sized beds and wide hallway and full bathroom. Let\'s talk about the extras: ROOFTOP DECK with gorgeous Bay and Island views, PRIVATE elevator from the garage, Solid wood 36-inch doors thru out, 3 car parking - 2 in garage and 1 on slab, 10X10 storage room and floored attic offering plenty of storage. There is a backyard common area also perfect for entertaining. The association and finances are strong. This can be a perfect rental property or keep this gem for yourself! This one is shore to hit all your checkboxes!