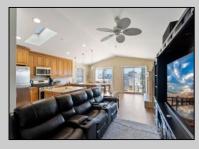

## COMMENTS

Experience the extras that make this top floor 3 bedroom, 2 bathroom condominium a unique shore property. Located within a short walk to the beach and bay this builder\'s unit features an open floor plan kitchen with custom cabinetry and Porcelain tile floors. The large living area features gas Fireplace with custom limestone surround and mantel. The front deck is perfect for entertaining and watching the fireworks. There is a large master bedroom with walk in closet and master bathroom, 2 additional bedrooms all suitable for king sized beds and wide hallway and full bathroom. Let\'s talk about the extras: ROOFTOP DECK with gorgeous Bay and Island views, PRIVATE elevator from the garage, Solid wood 36-inch doors thru out, 3 car parking - 2 in garage and 1 on slab, 10X10 storage room and floored attic offering plenty of storage. There is a backyard common area also perfect for entertaining. The association and finances are strong. This can be a perfect rental property or keep this gem for yourself! This one is shore to hit all your checkboxes!