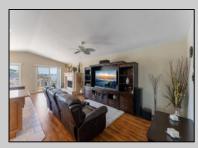

## COMMENTS

Experience the extras that make this top floor 3 bedroom, 2 bathroom condominium a unique shore property. Located within a short walk to the beach and bay this builder's unit features an open floor plan kitchen with custom cabinetry and Porcelain tile floors. The large living area features gas Fireplace with custom limestone surround and mantel. The front deck is perfect for entertaining and watching the fireworks. There is a large master bedroom with walk in closet and master bathroom, 2 additional bedrooms all suitable for king sized beds and wide hallway and full bathroom. Let's talk about the extras: ROOFTOP DECK with gorgeous Bay and Island views, PRIVATE elevator from the garage, Solid wood 36-inch doors thru out, 3 car parking - 2 in garage and 1 on slab, 10X10 storage room and floored attic offering plenty of storage. There is a backyard common area also perfect for entertaining. The association and finances are strong. This can be a perfect rental property or keep this gem for yourself! This one is shore to hit all your checkboxes!

**PROPERTY DETAILS** 

| UnitFeatures        |
|---------------------|
| Fireplace           |
| Kitchen Island      |
| Wall To Wall Carpet |
| Elevator            |
| Skylight            |

ParkingGarage Garage Parking Pad 3 Car Assigned Parking