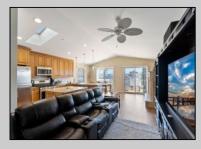

## COMMENTS

Experience the extras that make this top floor 3 bedroom, 2 bathroom condominium a unique shore property. Located within a short walk to the beach and bay this builder's unit features an open floor plan kitchen with custom cabinetry and Porcelain tile floors. The large living area features gas Fireplace with custom limestone surround and mantel. The front deck is perfect for entertaining and watching the fireworks. There is a large master bedroom with walk in closet and master bathroom, 2 additional bedrooms all suitable for king sized beds and wide hallway and full bathroom. Let's talk about the extras: ROOFTOP DECK with gorgeous Bay and Island views, PRIVATE elevator from the garage, Solid wood 36-inch doors thru out, 3 car parking - 2 in garage and 1 on slab, 10X10 storage room and floored attic offering plenty of storage. There is a backyard common area also perfect for entertaining. The association and finances are strong. This can be a perfect rental property or keep this gem for yourself! This one is shore to hit all your checkboxes!

**PROPERTY DETAILS** 

| UnitFeatures        |
|---------------------|
| Fireplace           |
| Kitchen Island      |
| Wall To Wall Carpet |
| Elevator            |
| Skylight            |

ParkingGarage Garage Parking Pad 3 Car Assigned Parking