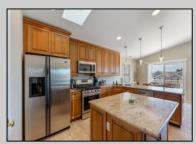

## COMMENTS

Experience the extras that make this top floor 3 bedroom, 2 bathroom condominium a unique shore property. Located within a short walk to the beach and bay this builder's unit features an open floor plan kitchen with custom cabinetry and Porcelain tile floors. The large living area features gas Fireplace with custom limestone surround and mantel. The front deck is perfect for entertaining and watching the fireworks. There is a large master bedroom with walk in closet and master bathroom, 2 additional bedrooms all suitable for king sized beds and wide hallway and full bathroom. Let's talk about the extras: ROOFTOP DECK with gorgeous Bay and Island views, PRIVATE elevator from the garage, Solid wood 36-inch doors thru out, 3 car parking - 2 in garage and 1 on slab, 10X10 storage room and floored attic offering plenty of storage. There is a backyard common area also perfect for entertaining. The association and finances are strong. This can be a perfect rental property or keep this gem for yourself! This one is shore to hit all your checkboxes!

**PROPERTY DETAILS** 

| UnitFeatures        |
|---------------------|
| Fireplace           |
| Kitchen Island      |
| Wall To Wall Carpet |
| Elevator            |
| Skylight            |

ParkingGarage Garage Parking Pad 3 Car Assigned Parking

Concrete Driveway

Living Room Kitchen Den/TV Room Eat In Kitchen Dining Area

OtherRooms

Storage Space Ask for Joanne Kelly Berger Realty Inc

1330 Bay Avenue Ocean City Cooling Cefrial A609-391-1330as Cetting the company of AppliancesIncluded Range Oven Microwave Oven Refrigerator Washer Dryer Dishwasher Disposal