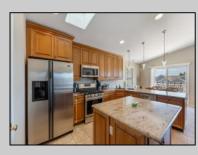

## COMMENTS

Experience the extras that make this top floor 3 bedroom, 2 bathroom condominium a unique shore property. Located within a short walk to the beach and bay this builder's unit features an open floor plan kitchen with custom cabinetry and Porcelain tile floors. The large living area features gas Fireplace with custom limestone surround and mantel. The front deck is perfect for entertaining and watching the fireworks. There is a large master bedroom with walk in closet and master bathroom, 2 additional bedrooms all suitable for king sized beds and wide hallway and full bathroom. Let's talk about the extras: ROOFTOP DECK with gorgeous Bay and Island views, PRIVATE elevator from the garage, Solid wood 36-inch doors thru out, 3 car parking - 2 in garage and 1 on slab, 10X10 storage room and floored attic offering plenty of storage. There is a backyard common area also perfect for entertaining. The association and finances are strong. This can be a perfect rental property or keep this gem for yourself! This one is shore to hit all your checkboxes!

**PROPERTY DETAILS** 

| UnitFeatures        |
|---------------------|
| Fireplace           |
| Kitchen Island      |
| Wall To Wall Carpet |
| Elevator            |
| Skylight            |

ParkingGarage Garage Parking Pad 3 Car Assigned Parking