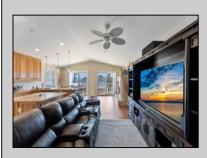

## COMMENTS

Experience the extras that make this top floor 3 bedroom, 2 bathroom condominium a unique shore property. Located within a short walk to the beach and bay this builder's unit features an open floor plan kitchen with custom cabinetry and Porcelain tile floors. The large living area features gas Fireplace with custom limestone surround and mantel. The front deck is perfect for entertaining and watching the fireworks. There is a large master bedroom with walk in closet and master bathroom, 2 additional bedrooms all suitable for king sized beds and wide hallway and full bathroom. Let's talk about the extras: ROOFTOP DECK with gorgeous Bay and Island views, PRIVATE elevator from the garage, Solid wood 36-inch doors thru out, 3 car parking - 2 in garage and 1 on slab, 10X10 storage room and floored attic offering plenty of storage. There is a backyard common area also perfect for entertaining. The association and finances are strong. This can be a perfect rental property or keep this gem for yourself! This one is shore to hit all your checkboxes!

**PROPERTY DETAILS** 

| UnitFeatures        |
|---------------------|
| Fireplace           |
| Kitchen Island      |
| Wall To Wall Carpet |
| Elevator            |
| Skylight            |

ParkingGarage Garage Parking Pad 3 Car Assigned Parking