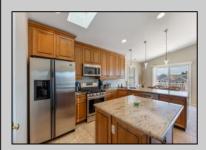

## **COMMENTS**

Experience the extras that make this top floor 3 bedroom, 2 bathroom condominium a unique shore property. Located within a short walk to the beach and bay this builder\'s unit features an open floor plan kitchen with custom cabinetry and Porcelain tile floors. The large living area features gas Fireplace with custom limestone surround and mantel. The front deck is perfect for entertaining and watching the fireworks. There is a large master bedroom with walk in closet and master bathroom, 2 additional bedrooms all suitable for king sized beds and wide hallway and full bathroom. Let\'s talk about the extras: ROOFTOP DECK with gorgeous Bay and Island views, PRIVATE elevator from the garage, Solid wood 36-inch doors thru out, 3 car parking - 2 in garage and 1 on slab, 10X10 storage room and floored attic offering plenty of storage. There is a backyard common area also perfect for entertaining. The association and finances are strong. This can be a perfect rental property or keep this gem for yourself! This one is shore to hit all your checkboxes!