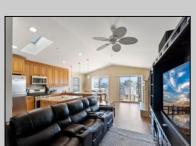

## **COMMENTS**

Experience the extras that make this top floor 3 bedroom, 2 bathroom condominium a unique shore property. Located within a short walk to the beach and bay this builder\'s unit features an open floor plan kitchen with custom cabinetry and Porcelain tile floors. The large living area features gas Fireplace with custom limestone surround and mantel. The front deck is perfect for entertaining and watching the fireworks. There is a large master bedroom with walk in closet and master bathroom, 2 additional bedrooms all suitable for king sized beds and wide hallway and full bathroom. Let\'s talk about the extras: ROOFTOP DECK with gorgeous Bay and Island views, PRIVATE elevator from the garage, Solid wood 36-inch doors thru out, 3 car parking - 2 in garage and 1 on slab, 10X10 storage room and floored attic offering plenty of storage. There is a backyard common area also perfect for entertaining. The association and finances are strong. This can be a perfect rental property or keep this gem for yourself! This one is shore to hit all your checkboxes!