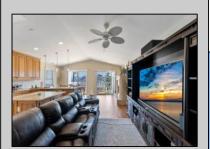

## **COMMENTS**

Experience the extras that make this top floor 3 bedroom, 2 bathroom condominium a unique shore property. Located within a short walk to the beach and bay this builder\'s unit features an open floor plan kitchen with custom cabinetry and Porcelain tile floors. The large living area features gas Fireplace with custom limestone surround and mantel. The front deck is perfect for entertaining and watching the fireworks. There is a large master bedroom with walk in closet and master bathroom, 2 additional bedrooms all suitable for king sized beds and wide hallway and full bathroom. Let\'s talk about the extras: ROOFTOP DECK with gorgeous Bay and Island views, PRIVATE elevator from the garage, Solid wood 36-inch doors thru out, 3 car parking - 2 in garage and 1 on slab, 10X10 storage room and floored attic offering plenty of storage. There is a backyard common area also perfect for entertaining. The association and finances are strong. This can be a perfect rental property or keep this gem for yourself! This one is shore to hit all your checkboxes!