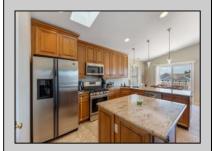

## **COMMENTS**

Experience the extras that make this top floor 3 bedroom, 2 bathroom condominium a unique shore property. Located within a short walk to the beach and bay this builder\'s unit features an open floor plan kitchen with custom cabinetry and Porcelain tile floors. The large living area features gas Fireplace with custom limestone surround and mantel. The front deck is perfect for entertaining and watching the fireworks. There is a large master bedroom with walk in closet and master bathroom, 2 additional bedrooms all suitable for king sized beds and wide hallway and full bathroom. Let\'s talk about the extras: ROOFTOP DECK with gorgeous Bay and Island views, PRIVATE elevator from the garage, Solid wood 36-inch doors thru out, 3 car parking - 2 in garage and 1 on slab, 10X10 storage room and floored attic offering plenty of storage. There is a backyard common area also perfect for entertaining. The association and finances are strong. This can be a perfect rental property or keep this gem for yourself! This one is shore to hit all your checkboxes!

PROPERTY DETAILS

UnitFeatures Fireplace Kitchen Island Wall To Wall Carpet Elevator

Skyliaht

ParkingGarage OtherRooms Garage Living Room Parking Pad Kitchen Den/TV Room 3 Car **Assigned Parking** Eat In Kitchen Concrete Driveway Dining Area Storage Space