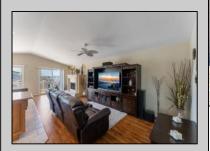

## **COMMENTS**

Experience the extras that make this top floor 3 bedroom, 2 bathroom condominium a unique shore property. Located within a short walk to the beach and bay this builder\'s unit features an open floor plan kitchen with custom cabinetry and Porcelain tile floors. The large living area features gas Fireplace with custom limestone surround and mantel. The front deck is perfect for entertaining and watching the fireworks. There is a large master bedroom with walk in closet and master bathroom, 2 additional bedrooms all suitable for king sized beds and wide hallway and full bathroom. Let\'s talk about the extras: ROOFTOP DECK with gorgeous Bay and Island views, PRIVATE elevator from the garage, Solid wood 36-inch doors thru out, 3 car parking - 2 in garage and 1 on slab, 10X10 storage room and floored attic offering plenty of storage. There is a backyard common area also perfect for entertaining. The association and finances are strong. This can be a perfect rental property or keep this gem for yourself! This one is shore to hit all your checkboxes!